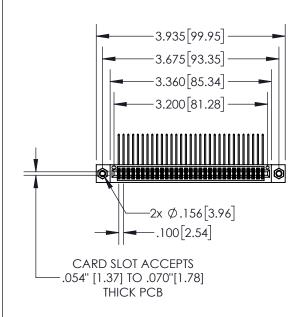

## **Contact Dimensions:**

558-90 Degree Bend (Code 541 Contacts) See Sheet 2 for Contact Code 555, 556, 558, 559, 560 Dimensions

- 845/895 SERIES HIGH TEMP CARD FDGF CONNECTOR PART NI
- CONTACT MATERIAL; COPPER TIN ALLOY
  CONTACT PLATING: GOLD ON THE MATING AREA, TIN PLATING
  ON THE CONTACT TAILS, NICKEL UNDERPLATE

ACAD REFERENCE NO. 845-ENG-MASTER

| IUMBER: 895-062-558-20/                       |                                                                   |                  |                |                 |           |  |
|-----------------------------------------------|-------------------------------------------------------------------|------------------|----------------|-----------------|-----------|--|
|                                               |                                                                   |                  | R.STA.MONICA   | DATE: <b>MA</b> | Y.16/2017 |  |
|                                               |                                                                   |                  | ED:            | DATE:           |           |  |
| EDAC INC                                      | THESE DRAWINGS AND SPECIFICATIONS ARE THE PROPERTY OF EDAC INCAND | SCALE:           | 1:2            | SHEET 1         | OF 2      |  |
| TORONTO, ONTARIO                              | SHALL NOT BE REPRODUCED, OR COPIED OR USED AS THE BASIS FOR THE   | D DRAWING NUMBER |                |                 | ISSUE     |  |
| JULIU CANADA<br>INECTION TO QUALITY & SERVICE | MANUFACTURE OR SALE OF APPARATUS                                  | 8                | 845-ENG-MASTER |                 | 1         |  |