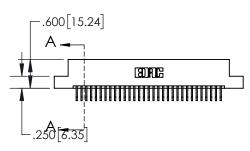

INSULATOR MATERIAL: THERMOPLASTIC, UL 94V-0

| .330[8.38]<br>CARD SLOT           |  |  |  |  |  |
|-----------------------------------|--|--|--|--|--|
| .370[9.40]                        |  |  |  |  |  |
| SECTION A-A                       |  |  |  |  |  |
|                                   |  |  |  |  |  |
| .160[4.06]<br>POINT OF<br>CONTACT |  |  |  |  |  |
|                                   |  |  |  |  |  |
| 200[5.08]                         |  |  |  |  |  |