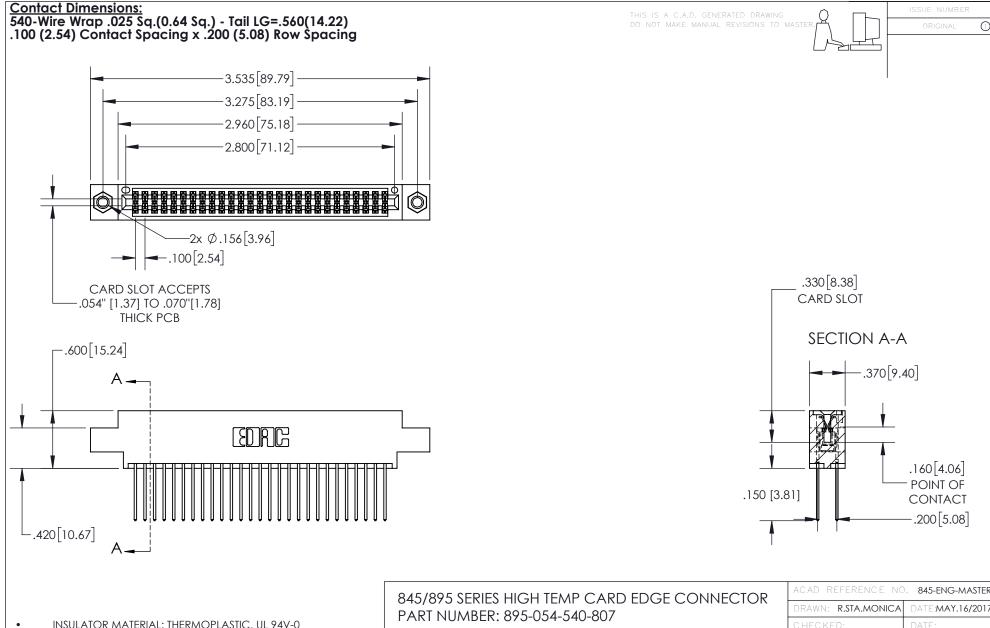

INSULATOR MATERIAL: THERMOPLASTIC, UL 94V-0

CONTACT MATERIAL; COPPER TIN ALLOY
CONTACT PLATING: GOLD ON THE MATING AREA, TIN PLATING
ON THE CONTACT TAILS, NICKEL UNDERPLATE

YOUR CONNECTION TO QUALITY & SERVICE