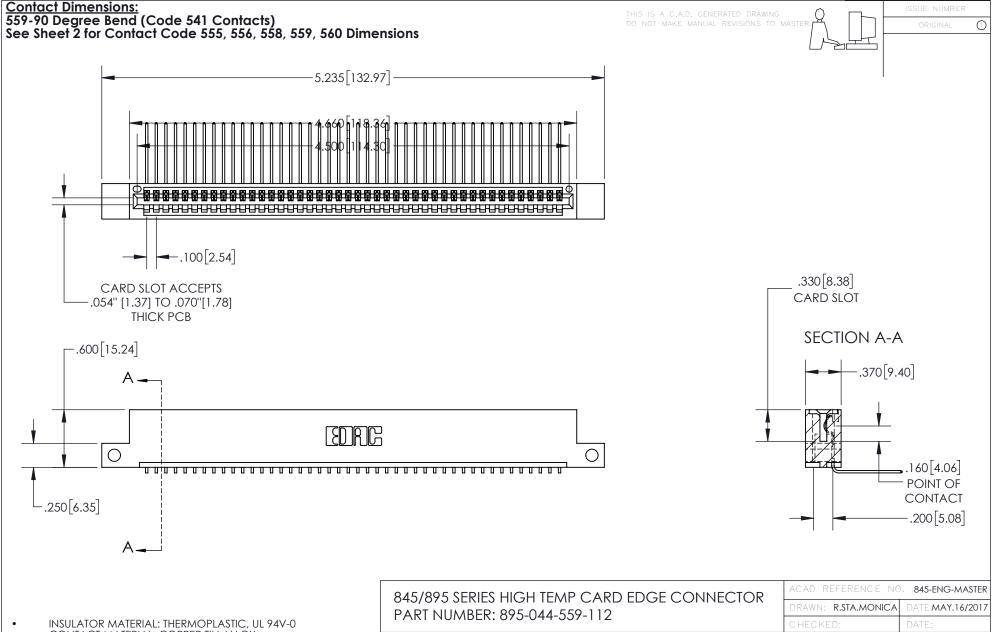

CONTACT MATERIAL; COPPER TIN ALLOY
CONTACT PLATING: GOLD ON THE MATING AREA, TIN PLATING
ON THE CONTACT TAILS, NICKEL UNDERPLATE

YOUR CONNECTION TO QUALITY & SERVICE

|   | ACAD REFERENCE NO. 845-ENG-MASTER |                 |           |
|---|-----------------------------------|-----------------|-----------|
|   | DRAWN: R.STA.MONICA               | DATE: <b>MA</b> | Y.16/2017 |
|   | CHECKED:                          | DATE:           |           |
|   | SCALE: 1:1                        | SHEET 1         | OF 2      |
| D | DRAWING NUMBER                    |                 | ISSUE     |
|   | 845-ENG-MASTER                    |                 | 1         |