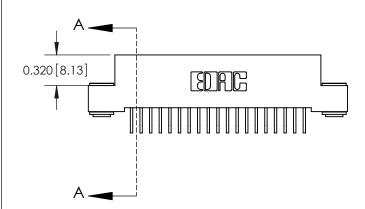

842 Assembly

SECTION A-A

THIS IS A C.A.D. GENERATED DRAWING DO NOT MAKE MANUAL REVISIONS TO MASTER

ORIGINAL (1)

| 842/892 Series High Temp Card Edge Connector |                                                                 |              | ACAD REFERENCE NO. 842 ENG MASTER |          |          |  |
|----------------------------------------------|-----------------------------------------------------------------|--------------|-----------------------------------|----------|----------|--|
| Contact Bend Detail                          |                                                                 | DRAWN:       | J.LEE                             | DATE: OC | T. 06/09 |  |
|                                              |                                                                 | CHECKE       | ):                                | DATE:    |          |  |
| EDAC INC                                     | ARE THE BROBERTY OF FRACTING AND                                |              | NTS                               | SHEET :  | 2 OF 3   |  |
| TORONTO, ONTARIO                             | SHALL NOT BE REPRODUCED, OR COPIED OR USED AS THE BASIS FOR THE | DRAWING      | NUMBER                            |          | ISSUE    |  |
| YOUR CONNECTION TO QUALITY & SERVICE         | MANUFACTURE OR SALE OF APPARATUS WITHOUT WRITTEN PERMISSION.    | 842 Assembly |                                   | 1        |          |  |