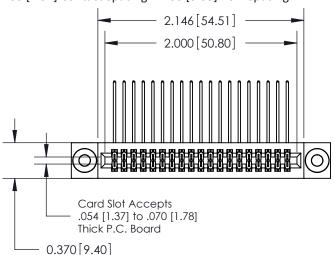

842/892 Series High Temp Card Edge Connector Part Number: 892-038-559-203

YOUR CONNECTION TO QUALITY & SERVICE

| ACAD REFERENCE NO | 842 ENG MASTER   |
|-------------------|------------------|
| DRAWN: J.LEE      | DATE: OCT. 06/09 |
| CHECKED:          | DATE:            |
| SCALE: NTS        | SHEET 1 OF 3     |
| DRAWING NUMBER    | ISSUE            |