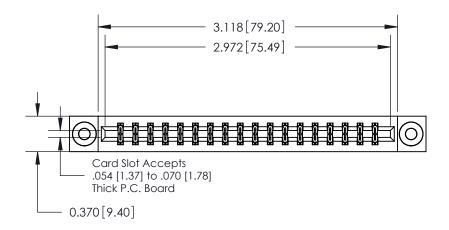

ISSUE NUMBER

ORIGINAL

**See Accompanying Pages for:** 

**Contact Bend Details** 

837/887 Series High Temp Card Edge Connector Part Number: 887-036-542-803

**EDAC INC** TORONTO, ONTARIO CANADA

THESE DRAWINGS AND SPECIFICATIONS ARE THE PROPERTY OF EDAC INC.,AND SHALL NOT BE REPRODUCED, OR COPIED OR USED AS THE BASIS FOR THE MANUFACTURE OR SALE OF APPARATUS WITHOUT WRITTEN PERMISSION.

| ACAD REFERENCE NO. | 837 ENG MASTER   |  |  |
|--------------------|------------------|--|--|
| DRAWN: J.LEE       | DATE: OCT. 06/09 |  |  |
| CHECKED:           | DATE:            |  |  |
| SCALE: NTS         | SHEET 1 OF 2     |  |  |
| DRAWING NUMBER     | ISSUE            |  |  |
| 837 Assembly       | 1                |  |  |