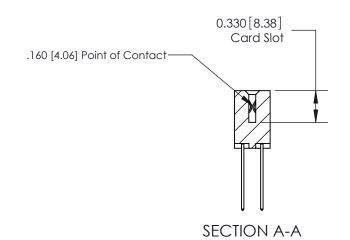

## **Contact Detail**

542-Wire Wrap .025 Sq.(0.64 Sq.) - Tail LG=.645(16.38) .156 [3.96] Contact Spacing x .200 [5.08] Row Spacing

THIS IS A C.A.D. GENERATED DRAWING DO NOT MAKE MANUAL REVISIONS TO MASTER.

ISSUE NUMBER

ORIGINAL

**See Accompanying Pages for:** 

**Contact Bend Details** 

837/887 Series High Temp Card Edge Connector Part Number: 887-036-542-803

**EDAC INC** TORONTO, ONTARIO CANADA

THESE DRAWINGS AND SPECIFICATIONS ARE THE PROPERTY OF EDAC INC.,AND SHALL NOT BE REPRODUCED, OR COPIED OR USED AS THE BASIS FOR THE MANUFACTURE OR SALE OF APPARATUS WITHOUT WRITTEN PERMISSION.