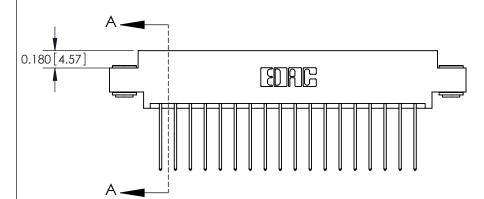

## **Contact Detail**

542-Wire Wrap .025 Sq.(0.64 Sq.) - Tail LG=.645(16.38) .156 [3.96] Contact Spacing x .200 [5.08] Row Spacing

THIS IS A C.A.D. GENERATED DRAWING DO NOT MAKE MANUAL REVISIONS TO MASTER.

ISSUE NUMBER

ORIGINAL

**See Accompanying Pages for:** 

**Contact Bend Details** 

837/887 Series High Temp Card Edge Connector Part Number: 887-036-542-803

**EDAC INC** TORONTO, ONTARIO CANADA

THESE DRAWINGS AND SPECIFICATIONS ARE THE PROPERTY OF EDAC INC.,AND SHALL NOT BE REPRODUCED, OR COPIED OR USED AS THE BASIS FOR THE MANUFACTURE OR SALE OF APPARATUS WITHOUT WRITTEN PERMISSION.