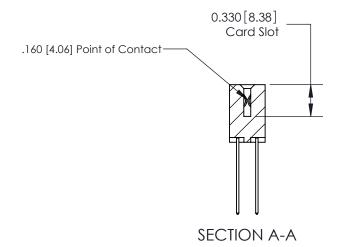

## **Contact Detail**

541-Wire Wrap .025 Sq.(0.64 Sq.) - Tail LG=.750(19.05) .156 [3.96] Contact Spacing x .200 [5.08] Row Spacing

**See Accompanying Pages for: Contact Bend Details** 

THIS IS A C.A.D. GENERATED DRAWING DO NOT MAKE MANUAL REVISIONS TO MASTER.