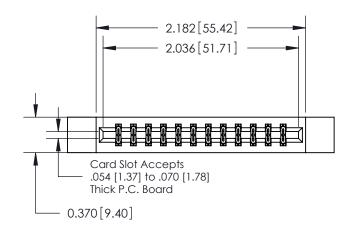

**Mounting Option** 

12-.128 (3.25) Dia. Side Mounting Holes

## **Contact Detail**

541-Wire Wrap .025 Sq.(0.64 Sq.) - Tail LG=.750(19.05) .156 [3.96] Contact Spacing x .200 [5.08] Row Spacing





**See Accompanying Pages for: Contact Bend Details** 

THIS IS A C.A.D. GENERATED DRAWING DO NOT MAKE MANUAL REVISIONS TO MASTER.



ISSUE NUMBER

ORIGINAL



837/887 Series High Temp Card Edge Connector Part Number: 887-024-541-812

YOUR CONNECTION TO QUALITY & SERVICE

**EDAC INC** TORONTO, ONTARIO CANADA

THESE DRAWINGS AND SPECIFICATIONS ARE THE PROPERTY OF EDAC INC., AND SHALL NOT BE REPRODUCED, OR COPIED OR USED AS THE BASIS FOR THE MANUFACTURE OR SALE OF APPARATUS WITHOUT WRITTEN PERMISSION.

| ACAD REFERENCE NO. | 837 ENG MASTER   |  |  |  |  |
|--------------------|------------------|--|--|--|--|
| DRAWN: J.LEE       | DATE: OCT. 06/09 |  |  |  |  |
| CHECKED:           | DATE:            |  |  |  |  |
| SCALE: NTS         | SHEET 1 OF 2     |  |  |  |  |
| DRAWING NUMBER