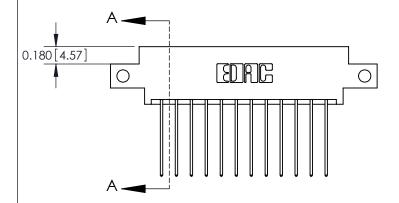

**Mounting Option** 

12-.128 (3.25) Dia. Side Mounting Holes

## **Contact Detail**

541-Wire Wrap .025 Sq.(0.64 Sq.) - Tail LG=.750(19.05) .156 [3.96] Contact Spacing x .200 [5.08] Row Spacing





**See Accompanying Pages for: Contact Bend Details** 

THIS IS A C.A.D. GENERATED DRAWING DO NOT MAKE MANUAL REVISIONS TO MASTER.



ISSUE NUMBER

ORIGINAL



837/887 Series High Temp Card Edge Connector Part Number: 887-024-541-812

YOUR CONNECTION TO QUALITY & SERVICE

**EDAC INC** TORONTO, ONTARIO CANADA

THESE DRAWINGS AND SPECIFICATIONS ARE THE PROPERTY OF EDAC INC., AND SHALL NOT BE REPRODUCED, OR COPIED OR USED AS THE BASIS FOR THE MANUFACTURE OR SALE OF APPARATUS WITHOUT WRITTEN PERMISSION.

| ACAD REFERENCE NO. | 837 ENG MASTER   |  |  |  |  |
|--------------------|------------------|--|--|--|--|
| DRAWN: J.LEE       | DATE: OCT. 06/09 |  |  |  |  |
| CHECKED:           | DATE:            |  |  |  |  |
| SCALE: NTS         | SHEET 1 OF 2     |  |  |  |  |
| DRAWING NUMBER     |