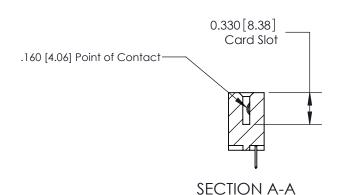

**Mounting Option Contact Detail** 

04-.156 (3.96) Dia. Mounting Holes

520-P.C. Tail .030x.018(0.76x0.46) - Tail LG=.175(4.45)

.156 [3.96] Contact Spacing x .200 [5.08] Row Spacing

THIS IS A C.A.D. GENERATED DRAWING DO NOT MAKE MANUAL REVISIONS TO MASTER.

ISSUE NUMBER ORIGINAL

**See Accompanying Pages for:** 

**Contact Bend Details** 

837/887 Series High Temp Card Edge Connector Part Number: 887-023-520-104

**EDAC INC** TORONTO, ONTARIO CANADA

THESE DRAWINGS AND SPECIFICATIONS ARE THE PROPERTY OF EDAC INC.,AND SHALL NOT BE REPRODUCED, OR COPIED OR USED AS THE BASIS FOR THE MANUFACTURE OR SALE OF APPARATUS WITHOUT WRITTEN PERMISSION.