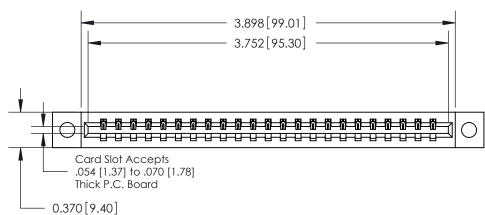

**Mounting Option Contact Detail** 

04-.156 (3.96) Dia. Mounting Holes

520-P.C. Tail .030x.018(0.76x0.46) - Tail LG=.175(4.45)

.156 [3.96] Contact Spacing x .200 [5.08] Row Spacing

THIS IS A C.A.D. GENERATED DRAWING DO NOT MAKE MANUAL REVISIONS TO MASTER.

ISSUE NUMBER ORIGINAL

**See Accompanying Pages for:** 

**Contact Bend Details** 

837/887 Series High Temp Card Edge Connector Part Number: 887-023-520-104

**EDAC INC** TORONTO, ONTARIO CANADA

THESE DRAWINGS AND SPECIFICATIONS ARE THE PROPERTY OF EDAC INC.,AND SHALL NOT BE REPRODUCED, OR COPIED OR USED AS THE BASIS FOR THE MANUFACTURE OR SALE OF APPARATUS WITHOUT WRITTEN PERMISSION.