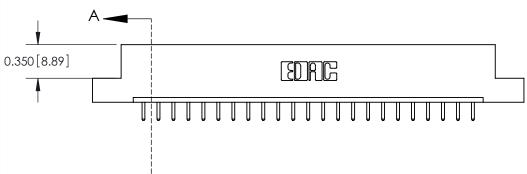

**Mounting Option Contact Detail** 

04-.156 (3.96) Dia. Mounting Holes

520-P.C. Tail .030x.018(0.76x0.46) - Tail LG=.175(4.45)

.156 [3.96] Contact Spacing x .200 [5.08] Row Spacing

THIS IS A C.A.D. GENERATED DRAWING DO NOT MAKE MANUAL REVISIONS TO MASTER.

ISSUE NUMBER ORIGINAL

**See Accompanying Pages for:** 

**Contact Bend Details** 

837/887 Series High Temp Card Edge Connector Part Number: 887-023-520-104

**EDAC INC** TORONTO, ONTARIO CANADA

THESE DRAWINGS AND SPECIFICATIONS ARE THE PROPERTY OF EDAC INC.,AND SHALL NOT BE REPRODUCED, OR COPIED OR USED AS THE BASIS FOR THE MANUFACTURE OR SALE OF APPARATUS WITHOUT WRITTEN PERMISSION.