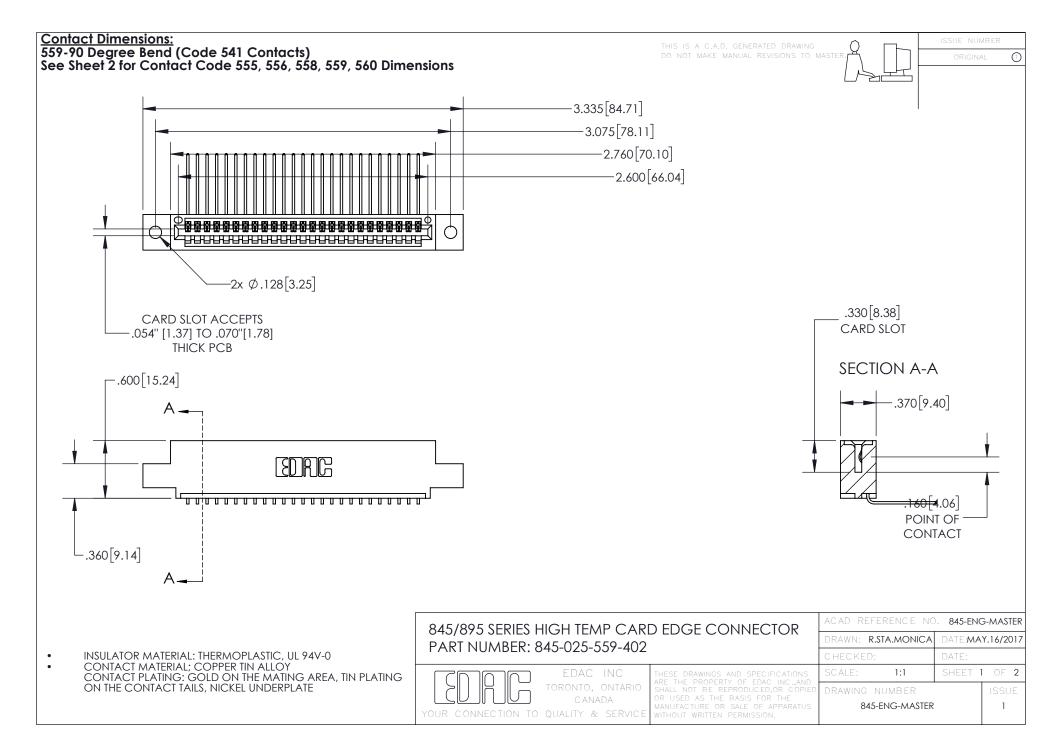

- INSULATOR MATERIAL: THERMOPLASTIC POLYESTER, UL 94V-0 DAP MATERIAL AVAILABLE UPON REQUEST
- CONTACT MATERIAL; COPPER ALLOY

CONTACT PLATING: GOLD ON THE MATING AREA, TIN PLATING ON THE CONTACT TAILS, NICKEL UNDERPLATE

845-ENG-MASTER