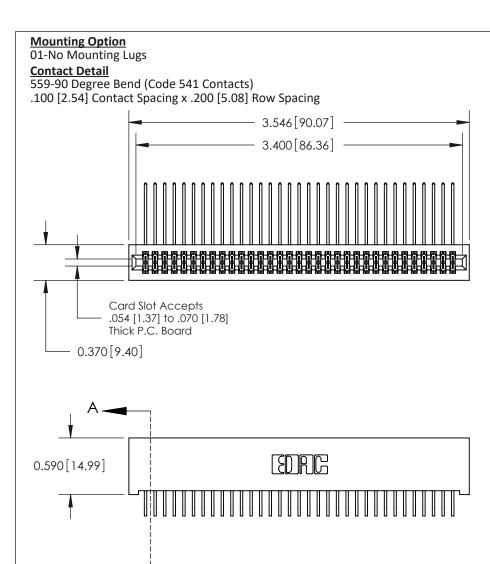

SECTION A-A

842 ENG MASTER

**See Accompanying Pages for:** 

- **Contact Bend Details**
- **Mounting Options**

THIS IS A C.A.D. GENERATED DRAWING DO NOT MAKE MANUAL REVISIONS TO MASTER

ORIGINAL (1)

| 842/892 Series High Temp C           | ACAD REFERENCE NO. 842 ENG MASTER                                                     |              |        |          |          |
|--------------------------------------|---------------------------------------------------------------------------------------|--------------|--------|----------|----------|
| Contact Bend Detail                  |                                                                                       |              | J.LEE  | DATE: OC | T. 06/09 |
|                                      |                                                                                       |              | ):     | DATE:    |          |
| EDAC INC                             | TORONTO, ONTARIO ARE THE PROPERTY OF EDAC INC., AND SHALL NOT BE REPRODUCED, OR COPIE |              | NTS    | SHEET :  | 2 OF 3   |
|                                      |                                                                                       |              | NUMBER |          | ISSUE    |
| YOUR CONNECTION TO QUALITY & SERVICE | MANUFACTURE OR SALE OF APPARATUS WITHOUT WRITTEN PERMISSION.                          | 842 Assembly |        |          | 1        |

THIS IS A C.A.D. GENERATED DRAWING DO NOT MAKE MANUAL REVISIONS TO MASTER

ISSUE NUMBER

ORIGINAL

1

| 842/892 Series High Temp Card Edge Co<br>Mounting Options  | DRAWN: J.LEE DATE: OCT. 06/09  CHECKED: DATE: |
|------------------------------------------------------------|-----------------------------------------------|
| EDAC INC THESE DRAWINGS AND S ARE THE PROPERTY OF          |                                               |
|                                                            | DUCED,OR COPIED DRAWING NUMBER ISSUE          |
| YOUR CONNECTION TO QUALITY & SERVICE WITHOUT WRITTEN PERMI |                                               |