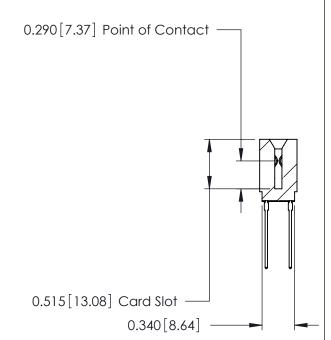

THIS IS A C.A.D. GENERATED DRAWING DO NOT MAKE MANUAL REVISIONS TO MASTER.

ORIGINAL

Contact Information
553-Wire Wrap, Medium Point - Tail LG.=.702(17.83)
.125" (3.18mm) Contact Spacing x .250" (6.35mm) Row Spacing

| 746 Series Ultra-Mate Card Edge Connector - Press Fit |                                                                                                                                                                                                   | ACAD REFERENCE NO. 746-ENG MASTER |                 | MASTER |
|-------------------------------------------------------|---------------------------------------------------------------------------------------------------------------------------------------------------------------------------------------------------|-----------------------------------|-----------------|--------|
|                                                       |                                                                                                                                                                                                   | DRAWN: J.LEE                      | DATE: AUG 20/09 |        |
| Part Number: 746-036-553-201                          |                                                                                                                                                                                                   | CHECKED:                          | DATE:           |        |
| TORONTO, ONTARIO CANADA                               | THESE DRAWINGS AND SPECIFICATIONS ARE THE PROPERTY OF EDAC INC., AND SHALL NOT BE REPRODUCED, OR COPIED OR USED AS THE BASIS FOR THE MANUFACTURE OR SALE OF APPARATUS WITHOUT WRITTEN PERMISSION. | SCALE:                            | SHEET           | 1 OF 1 |
|                                                       |                                                                                                                                                                                                   | DRAWING NUMBER                    |                 | ISSUE  |
|                                                       |                                                                                                                                                                                                   | 746-ENG MASTER                    |                 | 1      |