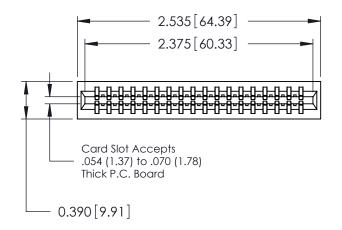

THIS IS A C.A.D. GENERATED DRAWING DO NOT MAKE MANUAL REVISIONS TO MASTER.

ORIGINAL

Contact Information
553-Wire Wrap, Medium Point - Tail LG.=.702(17.83)
.125" (3.18mm) Contact Spacing x .250" (6.35mm) Row Spacing

| 746 Series Ultra-Mate Card Edge Connector - Press Fit |                                                                                                                                                                                                   | ACAD REFERENCE NO. 746-ENG MASTER |                 | MASTER |
|-------------------------------------------------------|---------------------------------------------------------------------------------------------------------------------------------------------------------------------------------------------------|-----------------------------------|-----------------|--------|
|                                                       |                                                                                                                                                                                                   | DRAWN: J.LEE                      | DATE: AUG 20/09 |        |
| Part Number: 746-036-553-201                          |                                                                                                                                                                                                   | CHECKED:                          | DATE:           |        |
| TORONTO, ONTARIO CANADA                               | THESE DRAWINGS AND SPECIFICATIONS ARE THE PROPERTY OF EDAC INC., AND SHALL NOT BE REPRODUCED, OR COPIED OR USED AS THE BASIS FOR THE MANUFACTURE OR SALE OF APPARATUS WITHOUT WRITTEN PERMISSION. | SCALE:                            | SHEET           | 1 OF 1 |
|                                                       |                                                                                                                                                                                                   | DRAWING NUMBER                    |                 | ISSUE  |
|                                                       |                                                                                                                                                                                                   | 746-ENG MASTER                    |                 | 1      |