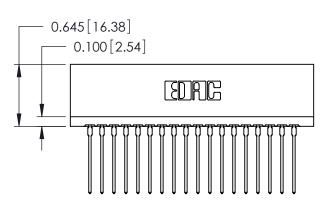

THIS IS A C.A.D. GENERATED DRAWING DO NOT MAKE MANUAL REVISIONS TO MASTER.

ORIGINAL

Contact Information
553-Wire Wrap, Medium Point - Tail LG.=.702(17.83)
.125" (3.18mm) Contact Spacing x .250" (6.35mm) Row Spacing

| 746 Series Ultra-Mate Card Edge Connector - Press Fit |                                                                                                                                                                                                   | ACAD REFERENCE NO. 746-ENG MASTER |                 | MASTER |
|-------------------------------------------------------|---------------------------------------------------------------------------------------------------------------------------------------------------------------------------------------------------|-----------------------------------|-----------------|--------|
|                                                       |                                                                                                                                                                                                   | DRAWN: J.LEE                      | DATE: AUG 20/09 |        |
| Part Number: 746-036-553-201                          |                                                                                                                                                                                                   | CHECKED:                          | DATE:           |        |
| TORONTO, ONTARIO CANADA                               | THESE DRAWINGS AND SPECIFICATIONS ARE THE PROPERTY OF EDAC INC., AND SHALL NOT BE REPRODUCED, OR COPIED OR USED AS THE BASIS FOR THE MANUFACTURE OR SALE OF APPARATUS WITHOUT WRITTEN PERMISSION. | SCALE:                            | SHEET           | 1 OF 1 |
|                                                       |                                                                                                                                                                                                   | DRAWING NUMBER                    |                 | ISSUE  |
|                                                       |                                                                                                                                                                                                   | 746-ENG MASTER                    |                 | 1      |