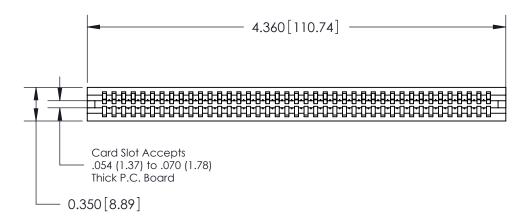

THIS IS A C.A.D. GENERATED DRAWING DO NOT MAKE MANUAL REVISIONS TO MASTER.

ISSUE NUMBER

ORIGINAL

Contact Information
520-P.C. Tail, Regular Point - Tail LG.=.190(4.83)
.100" (2.54mm) Contact Spacing x .200" (5.08mm) Row Spacing

0.260 [6.60] Point @fs@[ntp.ct] = 0.300 [7.62]

ACAD REFERENCE NO.

DRAWING NUMBER

J.LEE

745-ENG MASTER

DRAWN:

SCALE:

CHECKED: