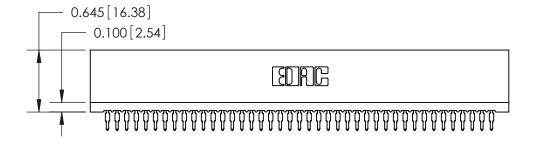

THIS IS A C.A.D. GENERATED DRAWING DO NOT MAKE MANUAL REVISIONS TO MASTER.

ISSUE NUMBER

ORIGINAL

Contact Information
520-P.C. Tail, Regular Point - Tail LG.=.190(4.83)
.100" (2.54mm) Contact Spacing x .200" (5.08mm) Row Spacing

0.260 [6.60] Point @fs@[ntp.ct] = 0.300 [7.62]

ACAD REFERENCE NO.

DRAWING NUMBER

J.LEE

745-ENG MASTER

DRAWN:

SCALE:

CHECKED: