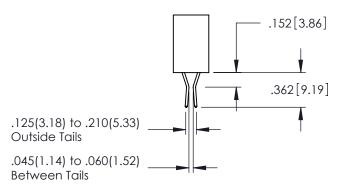

25-558      |   |

YOUR CONNECTION TO QUALITY & SERVICE

| ACAD REFERENCE NO. 345-ENG-MASTER |                  |  |  |  |  |
|-----------------------------------|------------------|--|--|--|--|
| DRAWN: R.STA.MONICA               | DATE:MAY.16/2017 |  |  |  |  |
| CHECKED:                          | DATE:            |  |  |  |  |
| SCALE: 1:1                        | SHEET 1 OF 2     |  |  |  |  |
| DRAWING NUMBER                    | ISSUE            |  |  |  |  |
| 345-ENG-MASTER                    | 1                |  |  |  |  |



.157 [4]

.107 [2.72] .082 [2.08]

.232 [5.89] .125(3.18) to .210(5.33) Outside Tails .045(1.14) to .060(1.52)

.125(3.18) to .210(5.33) Outside Tails .045(1.14) to .060(1.52)

Between Tails

**Contact Code 555** 

**Contact Code 556** 



Between Tails





## **Contact Code 558**

## **Contact Code 559**

## Contact Code 560

INSULATOR MATERIAL: THERMOPLASTIC POLYESTER, UL 94V-0 DAP MATERIAL AVAILABLE UPON REQUEST

CONTACT MATERIAL; COPPER ALLOY CONTACT PLATING: GOLD ON THE MATING AREA, TIN PLATING ON THE CONTACT TAILS, NICKEL UNDERPLATE

## 345/395 SERIES CARD EDGE CONNECTOR CONTACT CODE 555,556,558,559,560 DIMENSIONS

YOUR CONNECTION TO QUALITY & SERVICE

|   | ACAD REFE   | RENCE NO | . 345-EN | G-MASTER   |
|---|-------------|----------|----------|------------|
|   | DRAWN: R.ST | A.MONICA | DATE:MA  | AY.16/2017 |
|   | CHECKED:    |          | DATE:    |            |
|   | SCALE:      | 1:1      | SHEET    | 2 OF 2     |
| D | DRAWING N   | UMBER    |          | ISSUE      |

345-ENG-MASTER