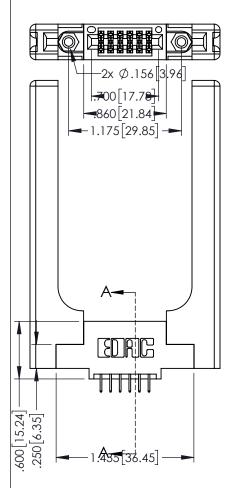

<u>Contact Dimensions:</u>
525-P.C. Tail .018 Sq.(0.46 Sq.) - Tail LG=.150(3.81)
.100 (2.54) Contact Spacing x .200 (5.08) Row Spacing

1

.160[4.06] POINT OF CONTACT CARD SLOT **SECTION A-A** 

- INSULATOR MATERIAL: THERMOPLASTIC PBT BLACK, UL 94V-0
- CONTACT MATERIAL; COPPER TIN ALLOY CONTACT PLATING: GOLD ON THE MATING AREA, TIN PLATING ON THE CONTACT TAILS, NICKEL UNDERPLATE

| 345/395 SERIES CARD EDGE CONNECTO | R |
|-----------------------------------|---|
| PART NUMBER: 395-012-525-558      |   |

YOUR CONNECTION TO QUALITY & SERVICE

| ACAD REFERENCE NO. 345-ENG-MASTER |                  |  |  |  |  |
|-----------------------------------|------------------|--|--|--|--|
| DRAWN: R.STA.MONICA               | DATE:MAY.16/2017 |  |  |  |  |
| CHECKED:                          | DATE:            |  |  |  |  |
| SCALE: 1:1                        | SHEET 1 OF 2     |  |  |  |  |
| DRAWING NUMBER                    | ISSUE            |  |  |  |  |
| 345-ENG-MASTER                    | 1                |  |  |  |  |