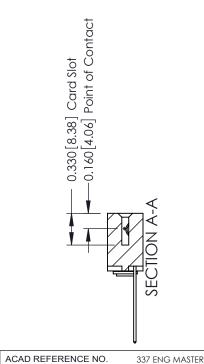

**Mounting Option** 03-.116 (2.95) I.D. Floating Eyelets - 0.370[9.40] Card Slot Accepts .054 [1.37] to .070 [1.78] Thick P.C. Board -0.156[3.96] 2.348 [59.64] 2.494 [63.35]

**See Accompanying Pages for:** 