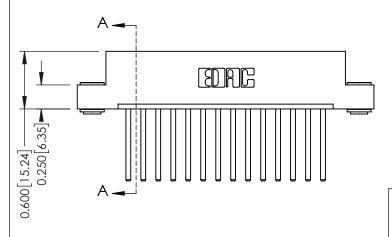

- **Contact Bend Details**
- **Mounting Options**

**Contact Detail** 

THIS IS A C.A.D. GENERATED DRAWING 544-Wire Wrap .050x.025(1.27x0.64) - Tail LG=.750(19.05)po not make manual revisions to master. .156 [3.96] Contact Spacing x .200 [5.08] Row Spacing