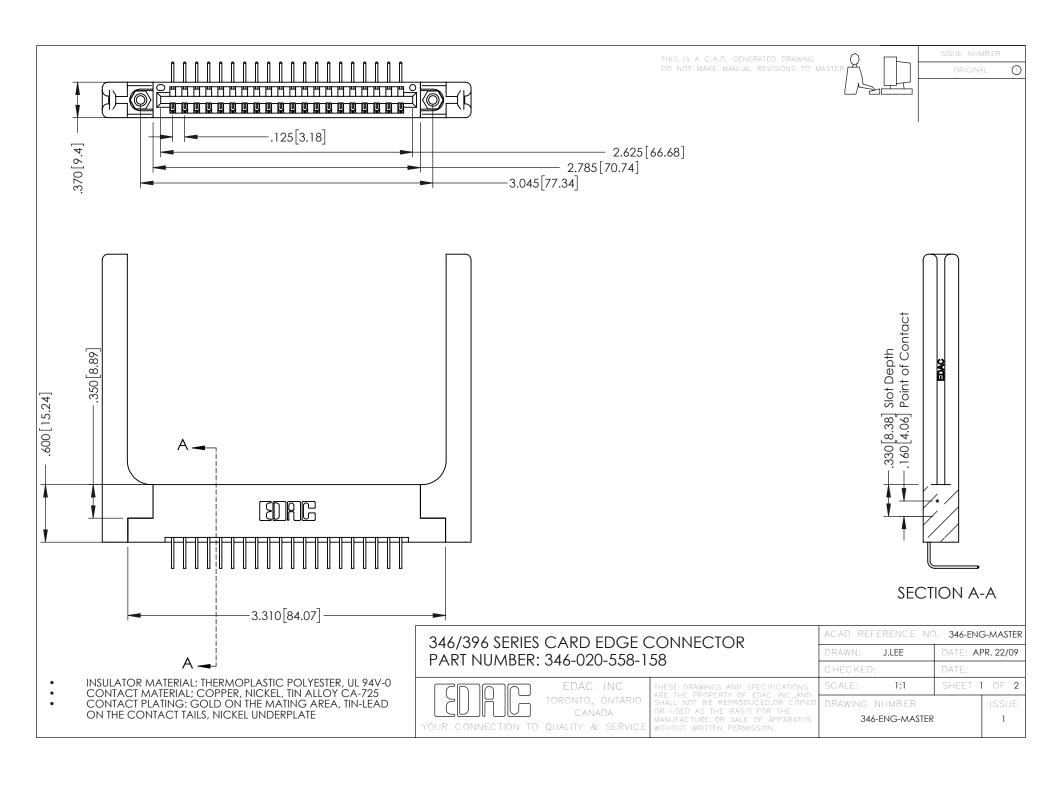

**Contact Code 555** 

**Contact Code 556** 

INSULATOR MATERIAL: THERMOPLASTIC POLYESTER, UL 94V-0 CONTACT MATERIAL; COPPER, NICKEL, TIN ALLOY CA-725

CONTACT PLATING: GOLD ON THE MATING AREA, TIN-LEAD ON THE CONTACT TAILS, NICKEL UNDERPLATE

## 346/396 SERIES CARD EDGE CONNECTOR CONTACT CODE 555,556,558,559,560 DIMENSIONS

YOUR CONNECTION TO QUALITY & SERVICE

|   | ACAD REFERENCE NO. 346-ENG-MASTER |                  |
|---|-----------------------------------|------------------|
|   | DRAWN: J.LEE                      | DATE: APR. 22/09 |
|   | CHECKED:                          | DATE:            |
|   | SCALE: 1:1                        | SHEET 2 OF 2     |
| D | DRAWING NUMBER                    | ISSUE            |