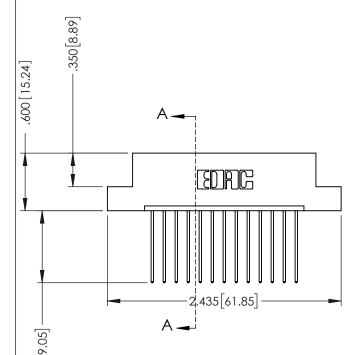

## **Contact Code 555**

## **Contact Code 556**

INSULATOR MATERIAL: THERMOPLASTIC POLYESTER, UL 94V-0 CONTACT MATERIAL; COPPER, NICKEL, TIN ALLOY CA-725 CONTACT PLATING: GOLD ON THE MATING AREA, TIN-LEAD

ON THE CONTACT TAILS, NICKEL UNDERPLATE

## 346/396 SERIES CARD EDGE CONNECTOR CONTACT CODE 555,556,558,559,560 DIMENSIONS

YOUR CONNECTION TO QUALITY & SERVICE

**EDAC INC** TORONTO, ONTARIO CANADA

THESE DRAWINGS AND SPECIFICATIONS ARE THE PROPERTY OF EDAC INC.,AND SHALL NOT BE REPRODUCED, OR COPIED OR USED AS THE BASIS FOR THE MANUFACTURE OR SALE OF APPARATUS WITHOUT WRITTEN PERMISSION.

|   | ACAD REFERENCE NO. | 346-ENG-MASTER   |
|---|--------------------|------------------|
|   | DRAWN: J.LEE       | DATE: APR. 22/09 |
| ) | CHECKED:           | DATE:            |
|   | SCALE: 1:1         | SHEET 2 OF 2     |
|   | DRAWING NUMBER     | ISSUE            |
|   | 346-ENG-MASTER     | 1                |