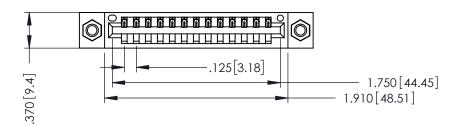

THIS IS A C.A.D. GENERATED DRAWING DO NOT MAKE MANUAL REVISIONS TO MASTER.

ISSUE NUMBER

ORIGINAL

1

INSULATOR MATERIAL: THERMOPLASTIC POLYESTER, UL 94V-0 CONTACT MATERIAL; COPPER, NICKEL, TIN ALLOY CA-725 CONTACT PLATING: GOLD ON THE MATING AREA, TIN-LEAD

ON THE CONTACT TAILS, NICKEL UNDERPLATE

346/396 SERIES CARD EDGE CONNECTOR PART NUMBER: 346-013-541-107

YOUR CONNECTION TO QUALITY & SERVICE

**EDAC INC** TORONTO, ONTARIO CANADA

THESE DRAWINGS AND SPECIFICATIONS ARE THE PROPERTY OF EDAC INC.,AND SHALL NOT BE REPRODUCED,OR COPIED OR USED AS THE BASIS FOR THE MANUFACTURE OR SALE OF APPARATUS WITHOUT WRITTEN PERMISSION.

| ACAD REFERENCE N | O. 346-ENG-MASTER |
|------------------|-------------------|
| DRAWN: J.LEE     | DATE: APR. 22/09  |
| CHECKED:         | DATE:             |
| SCALE: 1:1       | SHEET 1 OF 2      |
| DRAWING NUMBER   | ISSUE             |