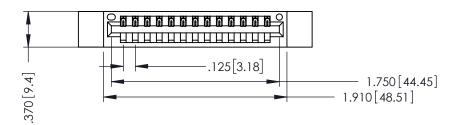

346/396 SERIES CARD EDGE CONNECTOR PART NUMBER: 346-013-526-612

YOUR CONNECTION TO QUALITY & SERVICE

**EDAC INC** TORONTO, ONTARIO CANADA

THESE DRAWINGS AND SPECIFICATIONS ARE THE PROPERTY OF EDAC INC.,AND SHALL NOT BE REPRODUCED,OR COPIED OR USED AS THE BASIS FOR THE MANUFACTURE OR SALE OF APPARATUS WITHOUT WRITTEN PERMISSION.

THIS IS A C.A.D. GENERATED DRAWING DO NOT MAKE MANUAL REVISIONS TO MASTER.

ISSUE NUMBER

ORIGINAL

1

INSULATOR MATERIAL: THERMOPLASTIC POLYESTER, UL 94V-0 CONTACT MATERIAL; COPPER, NICKEL, TIN ALLOY CA-725 CONTACT PLATING: GOLD ON THE MATING AREA, TIN-LEAD ON THE CONTACT TAILS, NICKEL UNDERPLATE