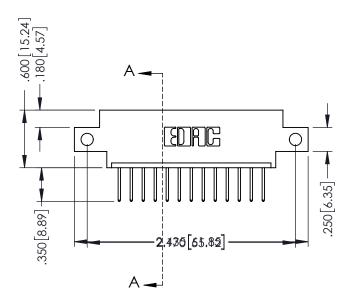

## 346/396 SERIES CARD EDGE CONNECTOR CONTACT CODE 555,556,558,559,560 DIMENSIONS

YOUR CONNECTION TO QUALITY & SERVICE

**EDAC INC** TORONTO, ONTARIO CANADA

THESE DRAWINGS AND SPECIFICATIONS ARE THE PROPERTY OF EDAC INC.,AND SHALL NOT BE REPRODUCED, OR COPIED OR USED AS THE BASIS FOR THE MANUFACTURE OR SALE OF APPARATUS WITHOUT WRITTEN PERMISSION.

## **Contact Code 555**

## **Contact Code 556**

INSULATOR MATERIAL: THERMOPLASTIC POLYESTER, UL 94V-0 CONTACT MATERIAL; COPPER, NICKEL, TIN ALLOY CA-725 CONTACT PLATING: GOLD ON THE MATING AREA, TIN-LEAD

ON THE CONTACT TAILS, NICKEL UNDERPLATE