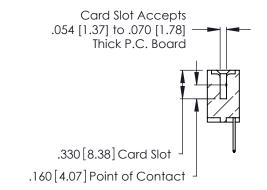

<u>Contact Dimensions:</u>
526-P.C. Tail .018 Sq. (0.46 Sq.) - Tail LG. =.350 (8.89)
.125 (3.18) Contact Spacing x .250 (6.35) Row Spacing

.370 [9.4]

- INSULATOR MATERIAL: THERMOPLASTIC POLYESTER, UL 94V-0 CONTACT MATERIAL; COPPER, NICKEL, TIN ALLOY CA-725
- CONTACT PLATING: GOLD ON THE MATING AREA, TIN-LEAD ON THE CONTACT TAILS, NICKEL UNDERPLATE

**Contact Code 560** 

INSULATOR MATERIAL: THERMOPLASTIC POLYESTER, UL 94V-0 CONTACT MATERIAL; COPPER, NICKEL, TIN ALLOY CA-725 CONTACT PLATING: GOLD ON THE MATING AREA, TIN-LEAD

ON THE CONTACT TAILS, NICKEL UNDERPLATE