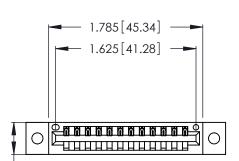

<u>Contact Dimensions:</u>
526-P.C. Tail .018 Sq. (0.46 Sq.) - Tail LG. =.350 (8.89)
.125 (3.18) Contact Spacing x .250 (6.35) Row Spacing

.370 [9.4]

- INSULATOR MATERIAL: THERMOPLASTIC POLYESTER, UL 94V-0 CONTACT MATERIAL; COPPER, NICKEL, TIN ALLOY CA-725
- CONTACT PLATING: GOLD ON THE MATING AREA, TIN-LEAD ON THE CONTACT TAILS, NICKEL UNDERPLATE

THIS IS A C.A.D. GENERATED DRAWING DO NOT MAKE MANUAL REVISIONS TO MASTER.

1

| 346/396 SERIES CARD EDGE CONNECTO | R |
|-----------------------------------|---|
| PART NUMBER: 346-012-526-602      |   |