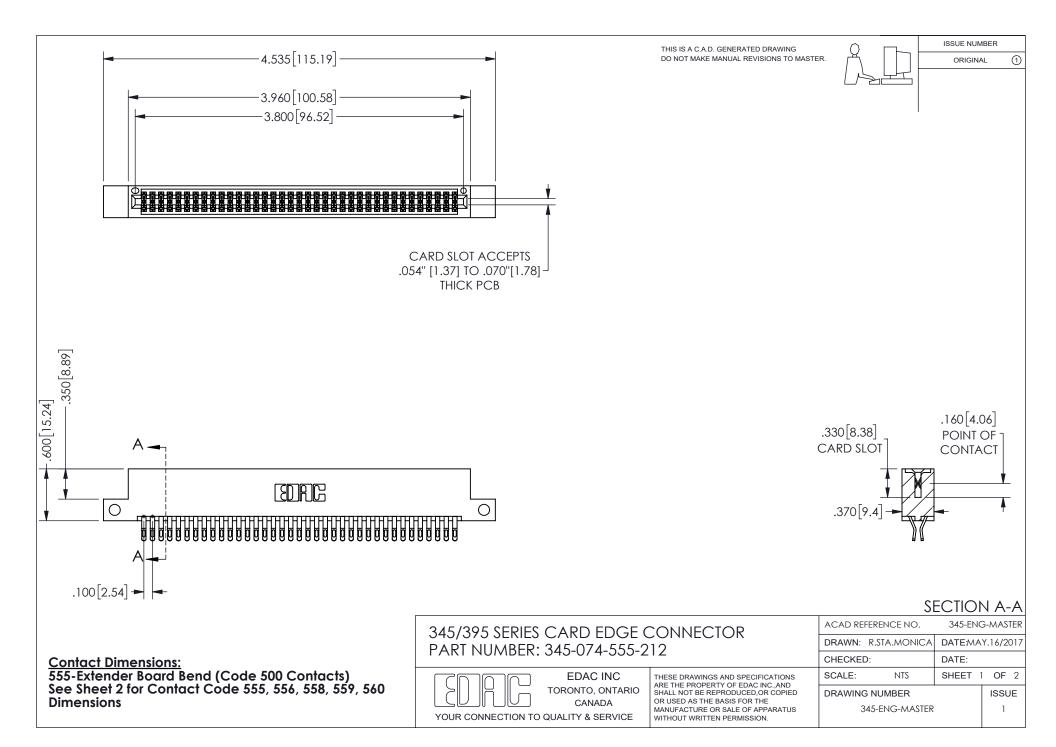

ISSUE NUMBER ORIGINAL

1









**Contact Code 558** 

Contact Code 559

Contact Code 560

INSULATOR MATERIAL: THERMOPLASTIC POLYESTER, UL 94V-0 DAP MATERIAL AVAILABLE UPON REQUEST

CONTACT MATERIAL; COPPER ALLOY

CONTACT PLATING: GOLD ON THE MATING AREA, TIN PLATING ON THE CONTACT TAILS, NICKEL UNDERPLATE

## 345/395 SERIES CARD EDGE CONNECTOR CONTACT CODE 555,556,558,559,560 DIMENSIONS

YOUR CONNECTION TO QUALITY & SERVICE

**EDAC INC** TORONTO, ONTARIO CANADA

THESE DRAWINGS AND SPECIFICATIONS ARE THE PROPERTY OF EDAC INC.,AND SHALL NOT BE REPRODUCED, OR COPIED OR USED AS THE BASIS FOR THE MANUFACTURE OR SALE OF APPARATUS WITHOUT WRITTEN PERMISSION.

| ACAD REFERENCE NO.  | 345-ENG-MASTER   |
|---------------------|------------------|
| DRAWN: R.STA.MONICA | DATE:MAY.16/2017 |
| C