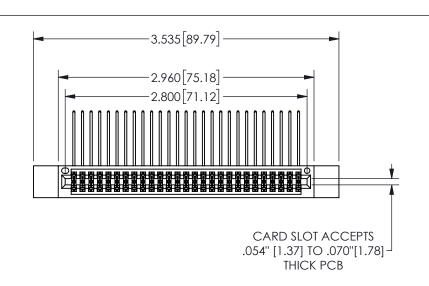

THIS IS A C.A.D. GENERATED DRAWING DO NOT MAKE MANUAL REVISIONS TO MASTER.

ISSUE NUMBER

ORIGINAL

1

.160 4.06 .330[8.38] POINT OF CARD SLOT CONTACT .370 9.4 .150[3.81]

## -.350[8.89] .600[15.24] 0 .100[2.54]

<u>Contact Dimensions:</u>
559-90 Degree Bend (Code 541 Contacts)
See Sheet 2 for Contact Code 555, 556, 558, 559, 560 **Dimensions** 

345/395 SERIES CARD EDGE CONNECTOR PART NUMBER: 345-054-559-212