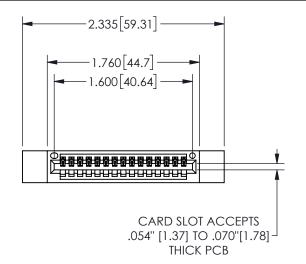

## **SECTION A-A**

345/395 SERIES CARD EDGE CONNECTOR PART NUMBER: 345-015-521-612

**EDAC INC** TORONTO, ONTARIO CANADA

THESE DRAWINGS AND SPECIFICATIONS ARE THE PROPERTY OF EDAC INC., AND SHALL NOT BE REPRODUCED, OR COPIED OR USED AS THE BASIS FOR THE MANUFACTURE OR SALE OF APPARATUS WITHOUT WRITTEN PERMISSION.