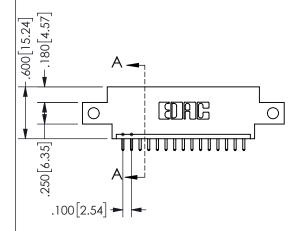

## **SECTION A-A**

345/395 SERIES CARD EDGE CONNECTOR PART NUMBER: 345-015-521-612

**EDAC INC** TORONTO, ONTARIO CANADA

THESE DRAWINGS AND SPECIFICATIONS ARE THE PROPERTY OF EDAC INC., AND SHALL NOT BE REPRODUCED, OR COPIED OR USED AS THE BASIS FOR THE MANUFACTURE OR SALE OF APPARATUS WITHOUT WRITTEN PERMISSION.