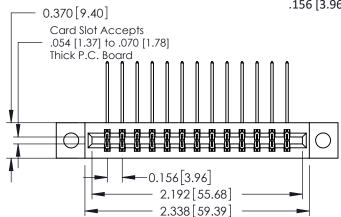

ISSUE NUMBER

ORIGINAL

1

**See Accompanying Pages for:** 

- **Contact Bend Details**
- **Mounting Options**

| 337 / 387 Series Card Edge Connector |
|--------------------------------------|
| Part Number: 337-026-559-204         |

| ACAD REFERENCE NO. | 337 ENG MASTER   |  |  |
|--------------------|------------------|--|--|
| DRAWN: J.LEE       | DATE: OCT. 06/09 |  |  |
| CHECKED:           | DATE:            |  |  |
| SCALE: NTS         | SHEET 1 OF 3     |  |  |
| DRAWING NUMBER     | ISSUE            |  |  |
| 337 Assembly       | 1                |  |  |