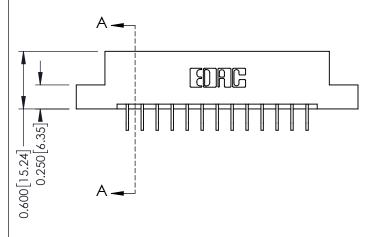

**Mounting Option** 

04-.156 (3.96) Dia. Mounting Holes

**Contact Detail** 

559-90 Degree Bend (Code 541 Contacts) .156 [3.96] Contact Spacing x .200 [5.08] Row Spacing THIS IS A C.A.D. GENERATED DRAWING DO NOT MAKE MANUAL REVISIONS TO MASTER.