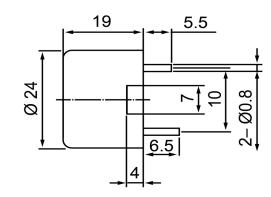

## **TOP VIEW**

|                       |           |       |                                                    |                  |                  | 5 11 111                  |            |            |             |            |  |
|-----------------------|-----------|-------|----------------------------------------------------|------------------|------------------|---------------------------|------------|------------|-------------|------------|--|
| Specifications        |           |       | Notes                                              |                  | Revision History |                           |            |            |             |            |  |
| Description           | Value     | Unit  | Notes                                              |                  | Version          | Description               |            | Date       | Approved    |            |  |
| Technology            | Piezo     |       | 1) All dimensions are in mm unless otherwise noted |                  | 1                | Released from Engineering |            |            | 10/21/2013  | J.S        |  |
| Resonant Frequency    | 3,450     | (Hz)  | 2) All parts meet RoHS                             |                  |                  |                           |            |            |             |            |  |
| Rated Voltage         | 8         | (V)   | 7                                                  |                  |                  |                           |            |            |             |            |  |
| SPL @ 10cm            | 90        | (dBA) |                                                    |                  |                  |                           |            |            |             |            |  |
| Capacitance           | 20,000    | (pF)  |                                                    |                  |                  |                           |            |            |             |            |  |
| Mount Type            | Thru Hole |       |                                                    |                  |                  |                           |            |            |             |            |  |
| Voltage Range         | 2~30      | (V)   |                                                    |                  |                  |                           |            |            |             |            |  |
| Max Rated Current     | 5         | (mA)  |                                                    |                  |                  |                           |            |            |             |            |  |
| Housing Material      | ABS777    |       |                                                    |                  | Drawn by         | Date                      | Checked by | Date       | Approved by | Date       |  |
| Operating Temperature | -20 ~ +60 | °C    |                                                    |                  | A.B.             | 10/21/2013                | C.E.       | 10/21/2013 | J.S         | 10/21/2013 |  |
| Storage Temperature   | -30 ~ +70 | °C    |                                                    | Piezo Transducer | TP243408-1       |                           |            |            |             |            |  |
| Weight                | 5         | (g)   |                                                    | riezo iransuucei |                  | 17243400-1                |            |            |             |            |  |