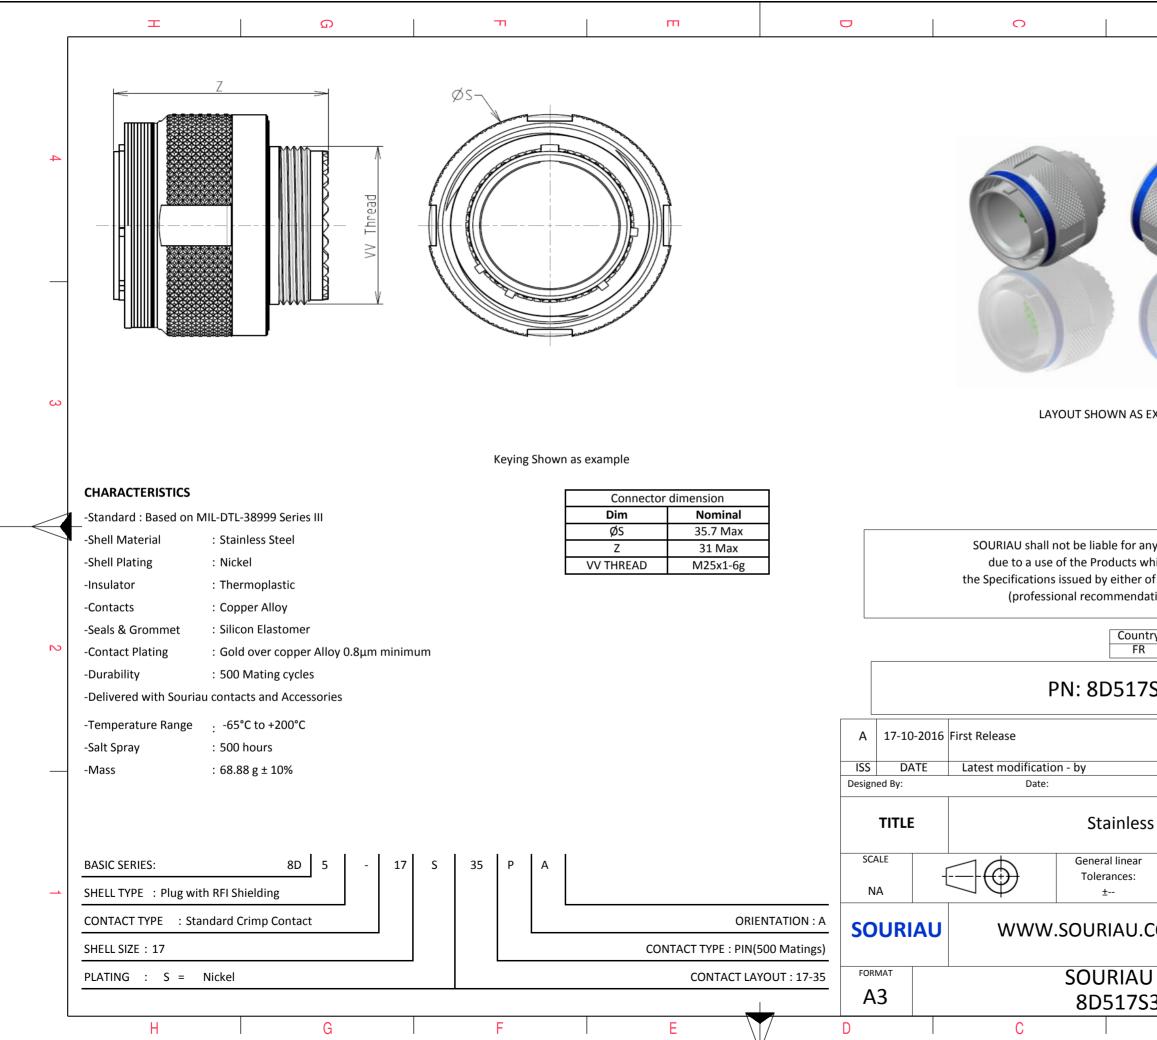

|                                                                                                                                        | σ                                         |                        |         | A      |              |   |  |  |  |
|----------------------------------------------------------------------------------------------------------------------------------------|-------------------------------------------|------------------------|---------|--------|--------------|---|--|--|--|
|                                                                                                                                        |                                           |                        | 1       |        |              | 4 |  |  |  |
|                                                                                                                                        | C                                         |                        |         |        |              | _ |  |  |  |
|                                                                                                                                        |                                           |                        |         |        |              | 3 |  |  |  |
| AS EXA                                                                                                                                 | AMPLE                                     |                        |         |        |              |   |  |  |  |
| r any non-conformity or damage<br>s which does not comply with<br>er of the Parties or by a third party<br>ndation, technical notice.) |                                           |                        |         |        |              |   |  |  |  |
| untry<br>FR                                                                                                                            | Jurisdiction & Control List<br>Not Listed |                        |         |        |              |   |  |  |  |
| 7S35PA                                                                                                                                 |                                           |                        |         |        |              |   |  |  |  |
|                                                                                                                                        |                                           |                        |         |        | MOD N°       |   |  |  |  |
|                                                                                                                                        |                                           | CUST                   | OMER DF | RAWING |              |   |  |  |  |
| ess Steel Plug 8D series                                                                                                               |                                           |                        |         |        |              |   |  |  |  |
| ar<br>:                                                                                                                                |                                           | NPRDS / PROJECT<br>859 |         |        |              |   |  |  |  |
| .COM<br>This document is the property of<br>SOURIAU<br>it must not be reproduced or<br>communicated without permission                 |                                           |                        |         |        |              |   |  |  |  |
|                                                                                                                                        | DRG N°<br>5PA-C                           |                        |         |        | SHEET<br>1/2 |   |  |  |  |
|                                                                                                                                        | B                                         |                        |         | A      |              | J |  |  |  |
|                                                                                                                                        |                                           |                        |         |        |              |   |  |  |  |