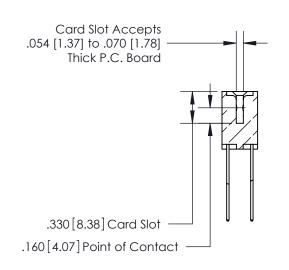

.165[4.19] .375 [9.54] .125(3.18) to .210(5.33) .125(3.18) to .210(5.33)

**Contact Code 558** 

**Contact Code 559** 

**Contact Code 560** 

INSULATOR MATERIAL: THERMOPLASTIC POLYESTER, UL 94V-0 CONTACT MATERIAL; COPPER, NICKEL, TIN ALLOY CA-725 CONTACT PLATING: GOLD ON THE MATING AREA, TIN-LEAD ON THE CONTACT TAILS, NICKEL UNDERPLATE

## 846/896 SERIES HIGH TEMP CARD EDGE CONNECTOR CONTACT CODE 555,556,558,559,560 DIMENSIONS

YOUR CONNECTION TO QUALITY & SERVICE

**EDAC INC** TORONTO, ONTARIO CANADA

THESE DRAWINGS AND SPECIFICATIONS ARE THE PROPERTY OF EDAC INC.,AND SHALL NOT BE REPRODUCED, OR COPIED OR USED AS THE BASIS FOR THE MANUFACTURE OR SALE OF APPARATUS WITHOUT WRITTEN PERMISSION.