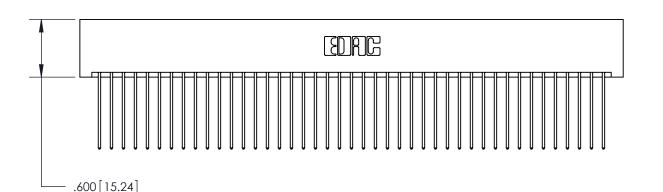

846/896 SERIES HIGH TEMP CARD EDGE CONNECTOR PART NUMBER: 896-086-541-201

YOUR CONNECTION TO QUALITY & SERVICE

**EDAC INC** TORONTO, ONTARIO CANADA

THESE DRAWINGS AND SPECIFICATIONS ARE THE PROPERTY OF EDAC INC., AND SHALL NOT BE REPRODUCED, OR COPIED OR USED AS THE BASIS FOR THE MANUFACTURE OR SALE OF APPARATUS WITHOUT WRITTEN PERMISSION.

<u>Contact Dimensions:</u> 541-Wire Wrap .025 Sq. (0.64 Sq.) - Tail LG. =.750 (19.05) .125 (3.18) Contact Spacing x .250 (6.35) Row Spacing

THIS IS A C.A.D. GENERATED DRAWING DO NOT MAKE MANUAL REVISIONS TO MASTER.