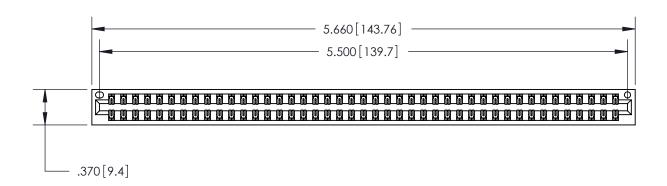

846/896 SERIES HIGH TEMP CARD EDGE CONNECTOR PART NUMBER: 896-086-541-201

YOUR CONNECTION TO QUALITY & SERVICE

**EDAC INC** TORONTO, ONTARIO CANADA

THESE DRAWINGS AND SPECIFICATIONS ARE THE PROPERTY OF EDAC INC., AND SHALL NOT BE REPRODUCED, OR COPIED OR USED AS THE BASIS FOR THE MANUFACTURE OR SALE OF APPARATUS WITHOUT WRITTEN PERMISSION.

<u>Contact Dimensions:</u> 541-Wire Wrap .025 Sq. (0.64 Sq.) - Tail LG. =.750 (19.05) .125 (3.18) Contact Spacing x .250 (6.35) Row Spacing

THIS IS A C.A.D. GENERATED DRAWING DO NOT MAKE MANUAL REVISIONS TO MASTER.