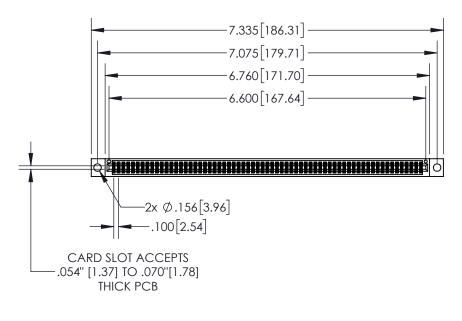

## **Contact Dimensions:** 541-Wire Wrap .025 Sq.(0.64 Sq.) - Tail LG=.750(19.05) .100 (2.54) Contact Spacing x .200 (5.08) Row Spacing

1

| .330[8.38]<br>CARD SLOT |                                   |  |
|-------------------------|-----------------------------------|--|
| -                       | .370[9.40]                        |  |
|                         | SECTION A-A                       |  |
|                         | <b>↓</b>                          |  |
| .150 [3.81]             | .160[4.06]<br>POINT OF<br>CONTACT |  |
|                         | <b>-</b> .200[5.08]               |  |

## 845/895 SERIES HIGH TEMP CARD EDGE CONNECTOR PART NUMBER: 895-130-541-204

YOUR CONNECTION TO QUALITY & SERVICE

CANADA

| ACAD REFERENCE NO. 843-ENG-MASIER |     |                  |        |
|-----------------------------------|-----|------------------|--------|
| DRAWN: R.STA.MONICA               |     | DATE:MAY.16/2017 |        |
| CHECKED:                          |     | DATE:            |        |
| SCALE:                            | 1:2 | SHEET '          | I OF 2 |
| DRAWING NUMBER                    |     |                  | ISSUE  |