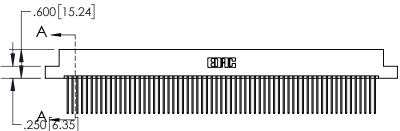

## 845/895 SERIES HIGH TEMP CARD EDGE CONNECTOR CONTACT CODE 555,556,558,559,560 DIMENSIONS

YOUR CONNECTION TO QUALITY & SERVICE

Contact Code 559

|   | ACAD REFERENCE NO   | . 845-ENG-MASTER |
|---|---------------------|------------------|
|   | DRAWN: R.STA.MONICA | DATE:MAY.16/2017 |
|   | CHECKED:            | DATE:            |
|   | SCALE: 1:1          | SHEET 2 OF 2     |
| D | DRAWING NUMBER      | ISSUE            |