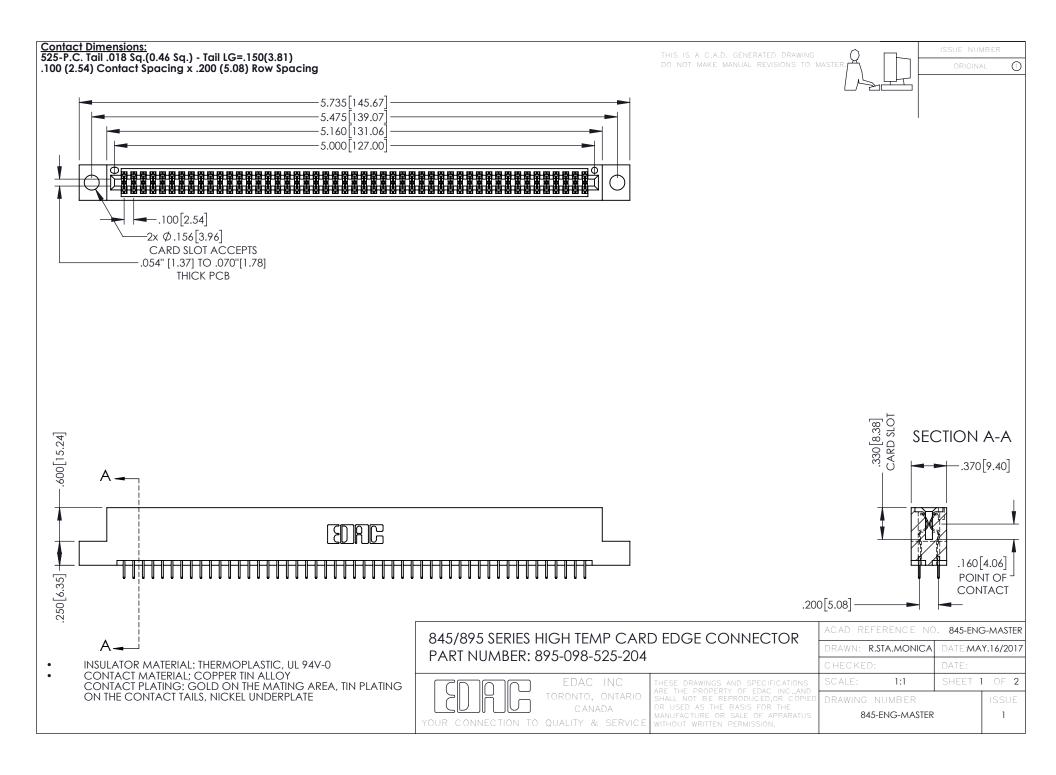

- INSULATOR MATERIAL: THERMOPLASTIC POLYESTER, UL 94V-0 DAP MATERIAL AVAILABLE UPON REQUEST
- CONTACT MATERIAL; COPPER ALLOY

**Contact Code 558** 

CONTACT PLATING: GOLD ON THE MATING AREA, TIN PLATING ON THE CONTACT TAILS, NICKEL UNDERPLATE

## 845/895 SERIES HIGH TEMP CARD EDGE CONNECTOR CONTACT CODE 555,556,558,559,560 DIMENSIONS

YOUR CONNECTION TO QUALITY & SERVICE

Contact Code 559

|   | ACAD REFERENCE NO   | . 845-ENG-MASTER |
|---|---------------------|------------------|
|   | DRAWN: R.STA.MONICA | DATE:MAY.16/2017 |
|   | CHECKED:            | DATE:            |
|   | SCALE: 1:1          | SHEET 2 OF 2     |
| D | DRAWING NUMBER      | ISSUE            |

Contact Code 560

845-ENG-MASTER