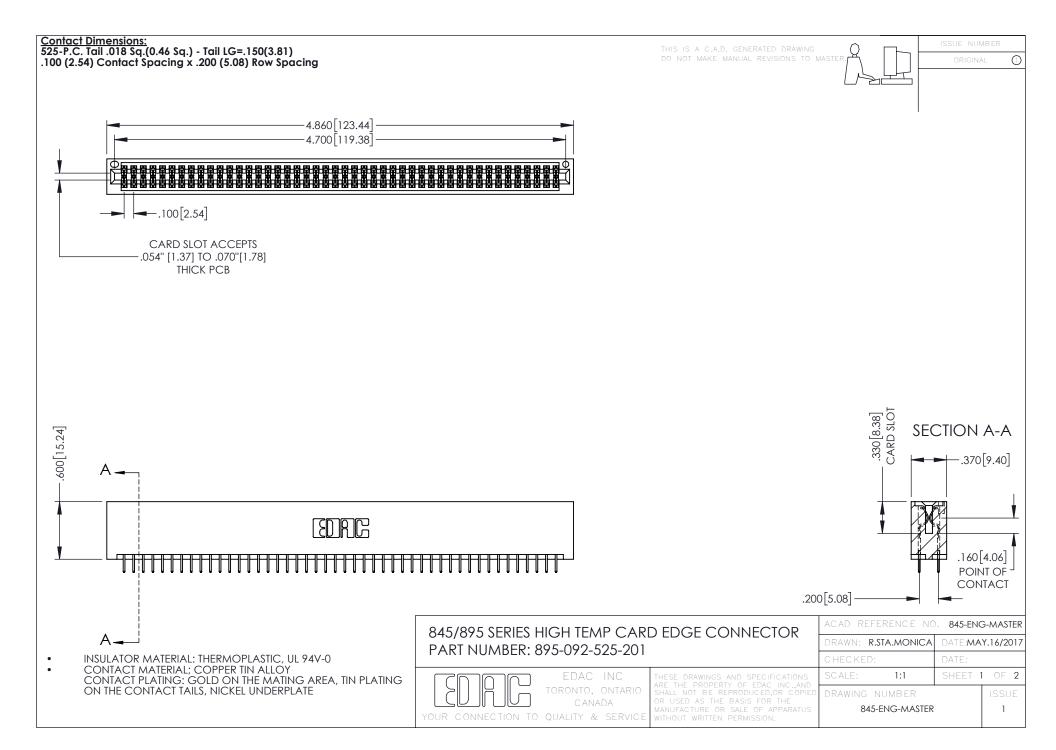

## 845/895 SERIES HIGH TEMP CARD EDGE CONNECTOR CONTACT CODE 555,556,558,559,560 DIMENSIONS

YOUR CONNECTION TO QUALITY & SERVICE

|   | ACAD REFERENCE NO. 845-ENG-MASTER |                  |
|---|-----------------------------------|------------------|
|   | DRAWN: R.STA.MONICA               | DATE:MAY.16/2017 |
|   | CHECKED:                          | DATE:            |
|   | SCALE: 1:1                        | SHEET 2 OF 2     |
| D | DRAWING NUMBER                    | ISSUE            |

845-ENG-MASTER