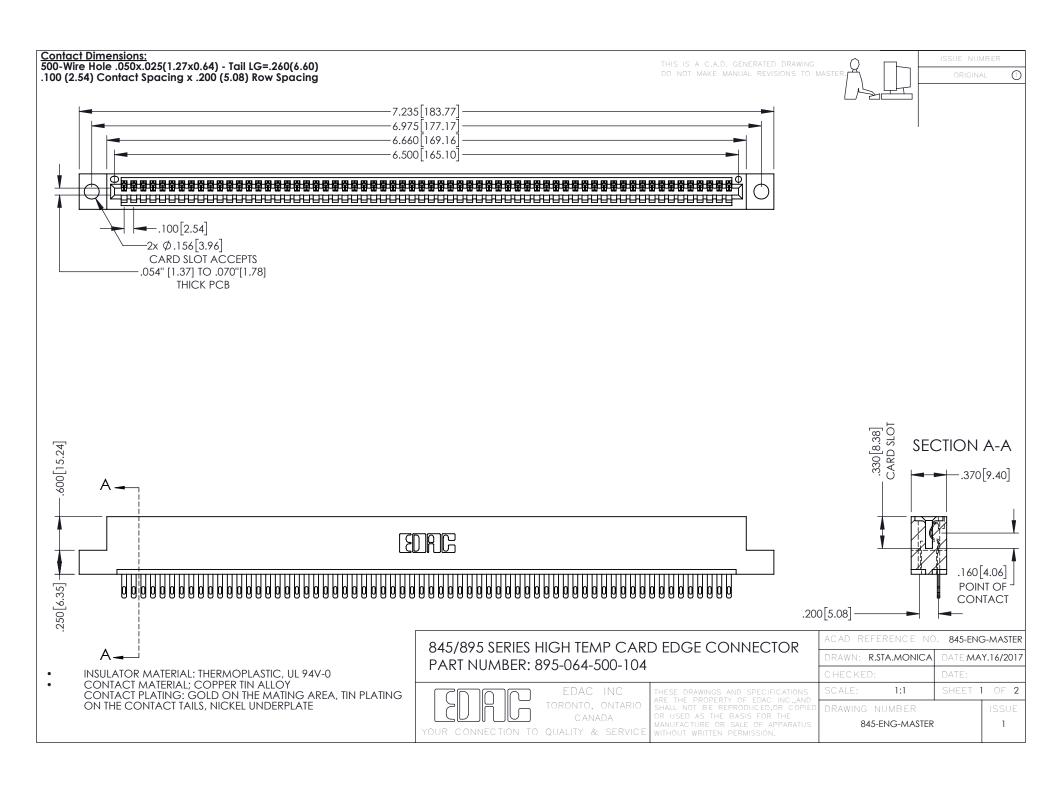

**Contact Code 558** Contact Code 559 Contact Code 560

- INSULATOR MATERIAL: THERMOPLASTIC POLYESTER, UL 94V-0 DAP MATERIAL AVAILABLE UPON REQUEST
- CONTACT MATERIAL; COPPER ALLOY

CONTACT PLATING: GOLD ON THE MATING AREA, TIN PLATING ON THE CONTACT TAILS, NICKEL UNDERPLATE

## 845/895 SERIES HIGH TEMP CARD EDGE CONNECTOR CONTACT CODE 555,556,558,559,560 DIMENSIONS

YOUR CONNECTION TO QUALITY & SERVICE

|   | ACAD REFERENCE NO. 845-ENG-MASTER |                  |
|---|-----------------------------------|------------------|
|   | DRAWN: R.STA.MONICA               | DATE:MAY.16/2017 |
|   | CHECKED:                          | DATE:            |
|   | SCALE: 1:1                        | SHEET 2 OF 2     |
| D | DRAWING NUMBER                    | ISSUE            |

845-ENG-MASTER