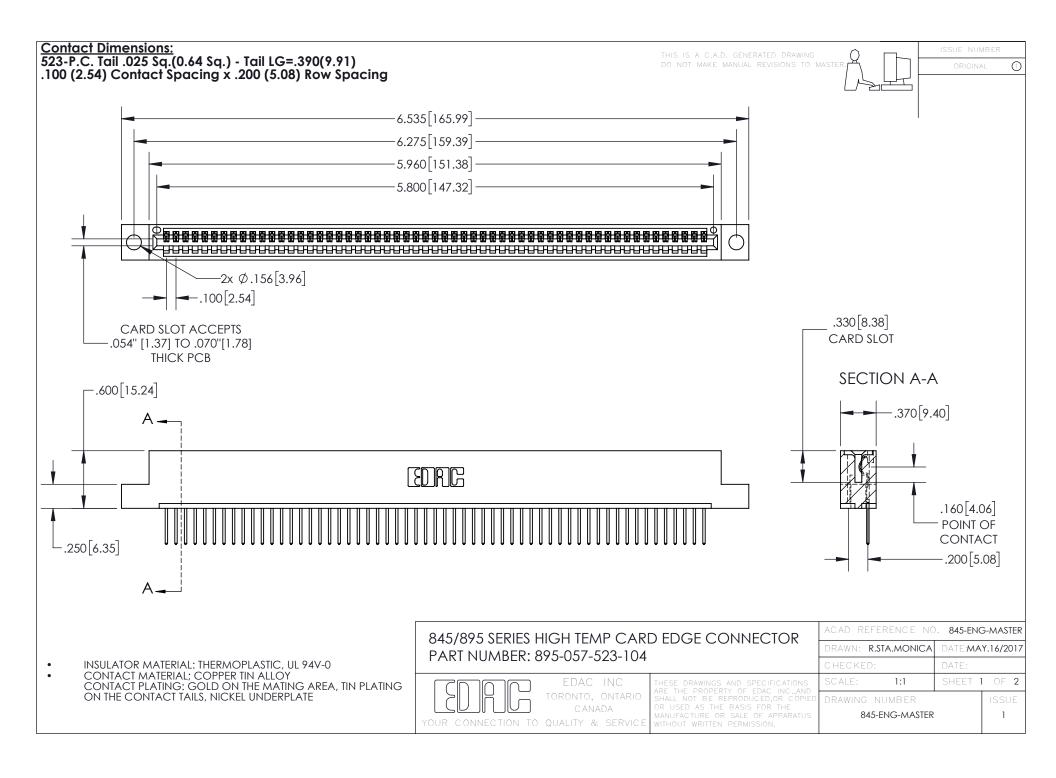

INSULATOR MATERIAL: THERMOPLASTIC POLYESTER, UL 94V-0 DAP MATERIAL AVAILABLE UPON REQUEST

**Contact Code 558** 

CONTACT MATERIAL; COPPER ALLOY CONTACT PLATING: GOLD ON THE MATING AREA, TIN PLATING ON THE CONTACT TAILS, NICKEL UNDERPLATE

## 845/895 SERIES HIGH TEMP CARD EDGE CONNECTOR CONTACT CODE 555,556,558,559,560 DIMENSIONS

YOUR CONNECTION TO QUALITY & SERVICE

Contact Code 559

|   | ACAD REFERENCE NO. 845-ENG-MASTER |                  |  |
|---|-----------------------------------|------------------|--|
|   | DRAWN: R.STA.MONICA               | DATE:MAY.16/2017 |  |
|   | CHECKED:                          | DATE:            |  |
|   | SCALE: 1:1                        | SHEET 2 OF 2     |  |
| D | DRAWING NUMBER                    | ISSUE            |  |

Contact Code 560