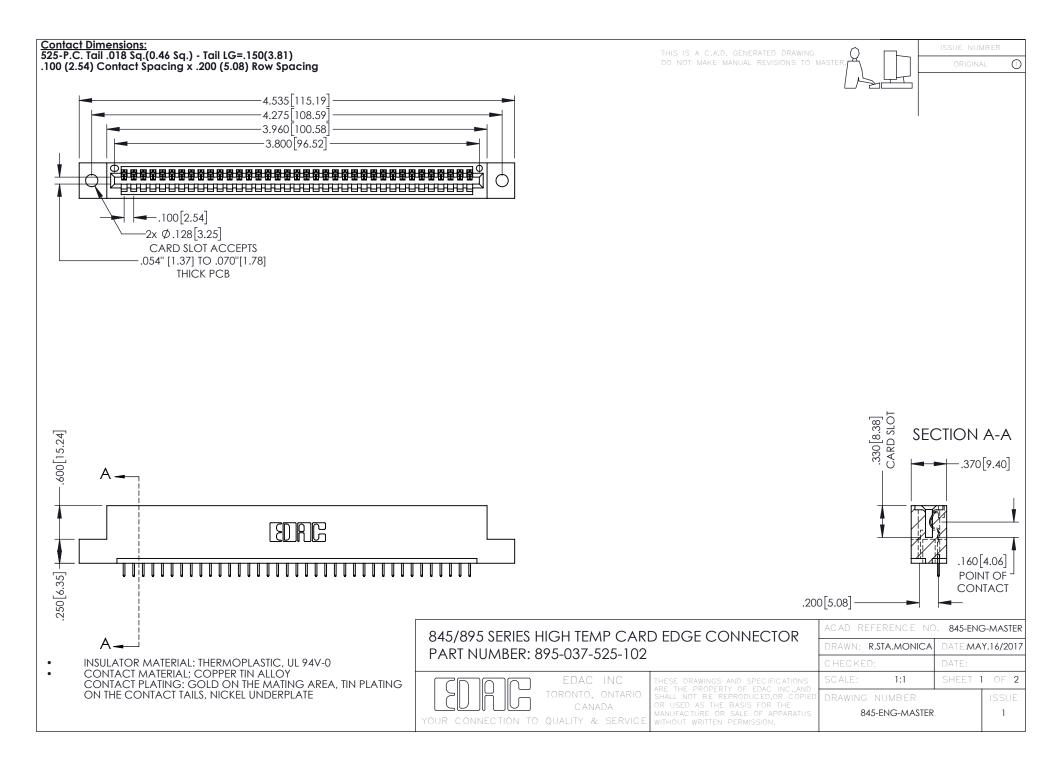

**Contact Code 558** Contact Code 559 Contact Code 560

- INSULATOR MATERIAL: THERMOPLASTIC POLYESTER, UL 94V-0 DAP MATERIAL AVAILABLE UPON REQUEST
- CONTACT MATERIAL; COPPER ALLOY

CONTACT PLATING: GOLD ON THE MATING AREA, TIN PLATING ON THE CONTACT TAILS, NICKEL UNDERPLATE

## 845/895 SERIES HIGH TEMP CARD EDGE CONNECTOR CONTACT CODE 555,556,558,559,560 DIMENSIONS

YOUR CONNECTION TO QUALITY & SERVICE

|   | ACAD REFERENCE NO. 845-ENG-MASTER |                  |
|---|-----------------------------------|------------------|
|   | DRAWN: R.STA.MONICA               | DATE:MAY.16/2017 |
|   | CHECKED:                          | DATE:            |
|   | SCALE: 1:1                        | SHEET 2 OF 2     |
| D | DRAWING NUMBER                    | ISSUE            |

845-ENG-MASTER