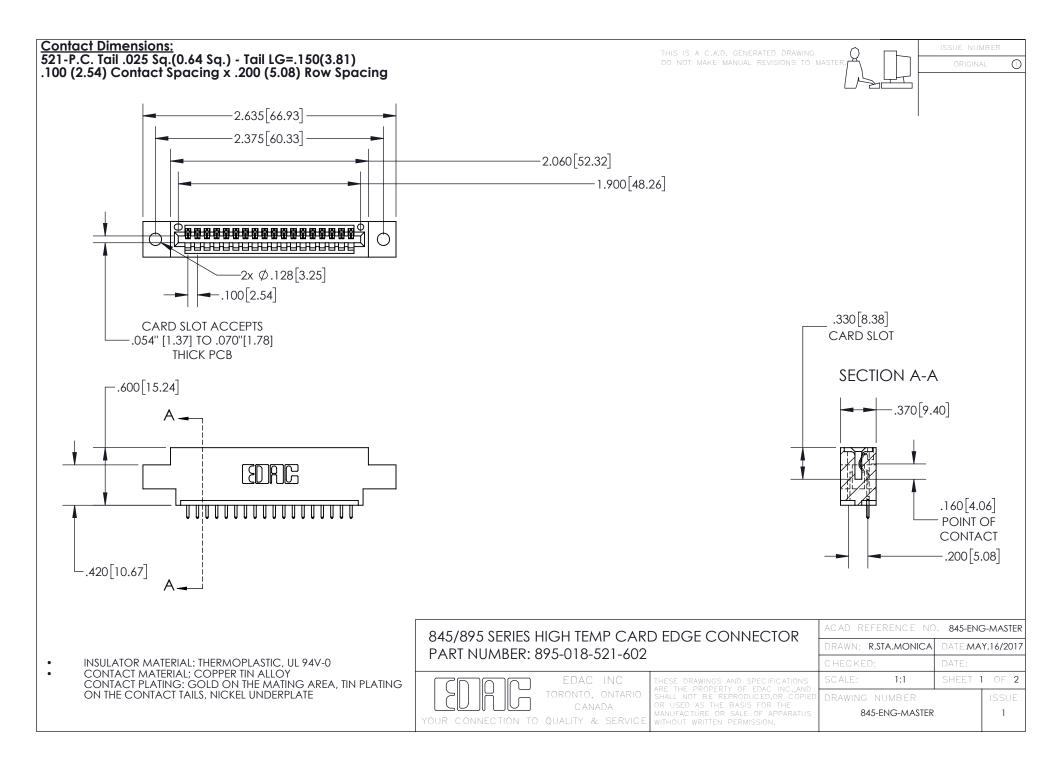

INSULATOR MATERIAL: THERMOPLASTIC POLYESTER, UL 94V-0 DAP MATERIAL AVAILABLE UPON REQUEST

**Contact Code 558** 

CONTACT MATERIAL; COPPER ALLOY CONTACT PLATING: GOLD ON THE MATING AREA, TIN PLATING ON THE CONTACT TAILS, NICKEL UNDERPLATE

## 845/895 SERIES HIGH TEMP CARD EDGE CONNECTOR CONTACT CODE 555,556,558,559,560 DIMENSIONS

YOUR CONNECTION TO QUALITY & SERVICE

Contact Code 559

|   | ACAD REFERENCE NO. 845-ENG-MASTER |                  |  |
|---|-----------------------------------|------------------|--|
|   | DRAWN: R.STA.MONICA               | DATE:MAY.16/2017 |  |
|   | CHECKED:                          | DATE:            |  |
|   | SCALE: 1:1                        | SHEET 2 OF 2     |  |
| D | DRAWING NUMBER                    | ISSUE            |  |