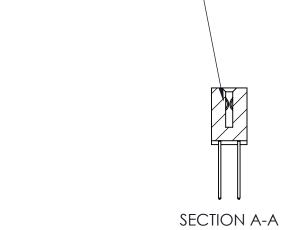

THIS IS A C.A.D. GENERATED DRAWING DO NOT MAKE MANUAL REVISIONS TO MASTER

ORIGINAL (1)

| 842/892 Series High Temp Card Edge Connector<br>Contact Bend Detail |                                                                                                 | ACAD REFERENCE NO. 842 ENG MASTER |             |                  |        |
|---------------------------------------------------------------------|-------------------------------------------------------------------------------------------------|-----------------------------------|-------------|------------------|--------|
|                                                                     |                                                                                                 | DRAWN:                            | J.LEE       | DATE: OCT. 06/09 |        |
|                                                                     |                                                                                                 | CHECKED:                          |             | DATE:            |        |
| EDAC INC                                                            | THESE DRAWINGS AND SPECIFICATIONS ARE THE PROPERTY OF EDAC INCAND                               | SCALE:                            | NTS         | SHEET :          | 2 OF 3 |
| TORONTO, ONTARIO                                                    | SHALL NOT BE REPRODUCED,OR COPIED OR USED AS THE BASIS FOR THE MANUFACTURE OR SALE OF APPARATUS | DRAWING                           | NUMBER      |                  | ISSUE  |
| YOUR CONNECTION TO QUALITY & SERVICE                                |                                                                                                 | 8                                 | 42 Assembly |                  | 1      |