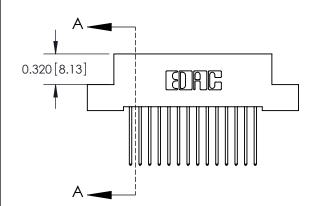

THIS IS A C.A.D. GENERATED DRAWING DO NOT MAKE MANUAL REVISIONS TO MASTER

ORIGINAL (1)

| 842/892 Series High Temp Card Edge Connector<br>Contact Bend Detail |                                                                                                 | ACAD REFERENCE NO. 842 ENG MASTER |             |                  |        |
|---------------------------------------------------------------------|-------------------------------------------------------------------------------------------------|-----------------------------------|-------------|------------------|--------|
|                                                                     |                                                                                                 | DRAWN:                            | J.LEE       | DATE: OCT. 06/09 |        |
|                                                                     |                                                                                                 | CHECKED:                          |             | DATE:            |        |
| EDAC INC                                                            | THESE DRAWINGS AND SPECIFICATIONS ARE THE PROPERTY OF EDAC INCAND                               | SCALE:                            | NTS         | SHEET :          | 2 OF 3 |
| TORONTO, ONTARIO                                                    | SHALL NOT BE REPRODUCED,OR COPIED OR USED AS THE BASIS FOR THE MANUFACTURE OR SALE OF APPARATUS | DRAWING                           | NUMBER      |                  | ISSUE  |
| YOUR CONNECTION TO QUALITY & SERVICE                                |                                                                                                 | 8                                 | 42 Assembly |                  | 1      |