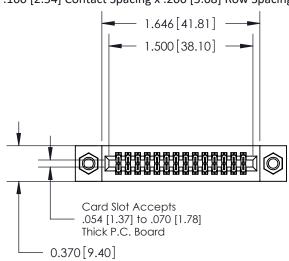

## **Contact Detail**

540-Wire Wrap .025 Sq.(0.64 Sq.) - Tail LG=.570(14.48) .100 [2.54] Contact Spacing x .200 [5.08] Row Spacing

**See Accompanying Pages for:** 

- **Contact Bend Details**
- **Mounting Options**

.240 [6.10] Point of Contact-

842/892 Series High Temp Card Edge Connector Part Number: 892-028-540-207

YOUR CONNECTION TO QUALITY & SERVICE

CANADA

842 ENG MASTER J.LEE DATE: OCT. 06/09 SHEET 1 OF 3

842 Assembly