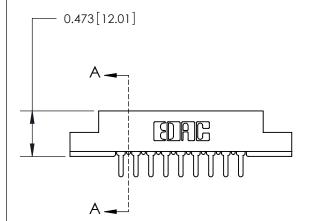

## **Mounting Option**

.128 (3.25) Dia. Mounting Holes

## **Contact Detail**

PC Tail .046x.013(1.17x0.33) - Tail LG=.213(5.41)

.156 [3.96] Contact Spacing x .200 [5.08] Row Spacing





**See Accompanying Page for:** 

**Contact Bend Details** 



**SECTION A-A** 

.095 [2.41] Point of Contact (Measured from bottom of Card Slot) Card Slot Accepts .054 [1.37] to .070 [1.78] Thick P.C. Board

| 807/857 Series High Temp Card Edge Connector |
|----------------------------------------------|
| Part Number: 857-018-520-202                 |

YOUR CONNECTION TO QUALITY & SERVICE

| DRAWN:    | J.LEE  | DATE: <b>AUG. 11/09</b> |        |
|-----------|--------|-------------------------|--------|
| CHECKED:  |        | DATE:                   |        |
| SCALE:    | NTS    | SHEET                   | 1 OF 2 |
| DRAWING I | NUMBER |                         | ISSUE  |

ACAD REFERENCE NO. 807 ENG MASTER

807 Assembly