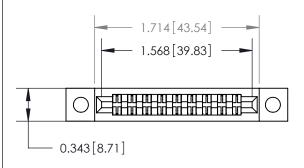

## **Contact Detail**

PC Tail .046x.013(1.17x0.33) - Tail LG=.213(5.41)

.156 [3.96] Contact Spacing x .200 [5.08] Row Spacing

**See Accompanying Page for:** 

**Contact Bend Details** 

**SECTION A-A** 

.095 [2.41] Point of Contact (Measured from bottom of Card Slot) Card Slot Accepts .054 [1.37] to .070 [1.78] Thick P.C. Board