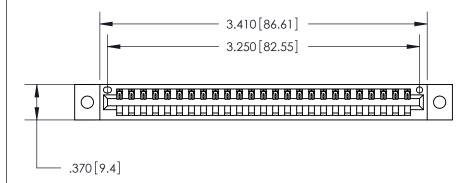

ISSUE NUMBER

ORIGINAL

.054 [1.37] to .070 [1.78] Thick P.C. Board .330 [8.38] Card Slot -.160 [4.07] Point of Contact

Card Slot Accepts

846/896 SERIES HIGH TEMP CARD EDGE CONNECTOR PART NUMBER: 846-025-522-602