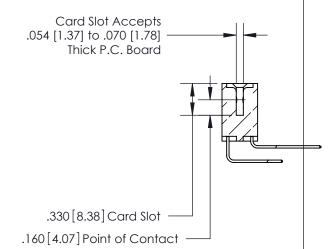

**Contact Code 560** 

INSULATOR MATERIAL: THERMOPLASTIC POLYESTER, UL 94V-0 CONTACT MATERIAL; COPPER, NICKEL, TIN ALLOY CA-725 CONTACT PLATING: GOLD ON THE MATING AREA, TIN-LEAD ON THE CONTACT TAILS, NICKEL UNDERPLATE

**Contact Code 558** 

## 846/896 SERIES HIGH TEMP CARD EDGE CONNECTOR CONTACT CODE 555,556,558,559,560 DIMENSIONS

.150 [3.81]

YOUR CONNECTION TO QUALITY & SERVICE

**Contact Code 559** 

**EDAC INC** TORONTO, ONTARIO CANADA

THESE DRAWINGS AND SPECIFICATIONS ARE THE PROPERTY OF EDAC INC.,AND SHALL NOT BE REPRODUCED, OR COPIED OR USED AS THE BASIS FOR THE MANUFACTURE OR SALE OF APPARATUS WITHOUT WRITTEN PERMISSION.