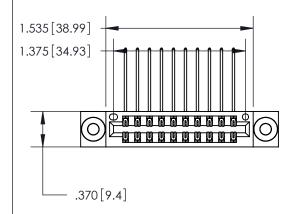

<u>Contact Dimensions:</u>
559-90 Degree Bend (Code 541 Contacts)
See Sheet 2 for Contact Code 555, 556, 558, 559, 560 Dimensions

- INSULATOR MATERIAL: THERMOPLASTIC POLYESTER, UL 94V-0 CONTACT MATERIAL; COPPER, NICKEL, TIN ALLOY CA-725
- CONTACT PLATING: GOLD ON THE MATING AREA, TIN-LEAD ON THE CONTACT TAILS, NICKEL UNDERPLATE

846/896 SERIES HIGH TEMP CARD EDGE CONNECTOR PART NUMBER: 846-020-559-203

YOUR CONNECTION TO QUALITY & SERVICE

**EDAC INC** TORONTO, ONTARIO CANADA

THESE DRAWINGS AND SPECIFICATIONS ARE THE PROPERTY OF EDAC INC.,AND SHALL NOT BE REPRODUCED, OR COPIED OR USED AS THE BASIS FOR THE MANUFACTURE OR SALE OF APPARATUS WITHOUT WRITTEN PERMISSION.