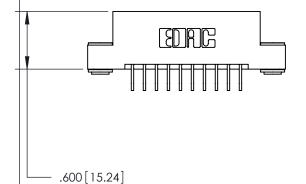

<u>Contact Dimensions:</u>
559-90 Degree Bend (Code 541 Contacts)
See Sheet 2 for Contact Code 555, 556, 558, 559, 560 Dimensions

- INSULATOR MATERIAL: THERMOPLASTIC POLYESTER, UL 94V-0 CONTACT MATERIAL; COPPER, NICKEL, TIN ALLOY CA-725
- CONTACT PLATING: GOLD ON THE MATING AREA, TIN-LEAD ON THE CONTACT TAILS, NICKEL UNDERPLATE

846/896 SERIES HIGH TEMP CARD EDGE CONNECTOR PART NUMBER: 846-020-559-203

YOUR CONNECTION TO QUALITY & SERVICE

**EDAC INC** TORONTO, ONTARIO CANADA

THESE DRAWINGS AND SPECIFICATIONS ARE THE PROPERTY OF EDAC INC.,AND SHALL NOT BE REPRODUCED, OR COPIED OR USED AS THE BASIS FOR THE MANUFACTURE OR SALE OF APPARATUS WITHOUT WRITTEN PERMISSION.

THIS IS A C.A.D. GENERATED DRAWING DO NOT MAKE MANUAL REVISIONS TO MASTER.

ISSUE NUMBER

.165[4.19]

.375 [9.54]

ORIGINAL

1

.060 [1.52] .125(3.18) to .210(5.33) **Outside Tails** .125(3.18) to .210(5.33) **Outside Tails** 