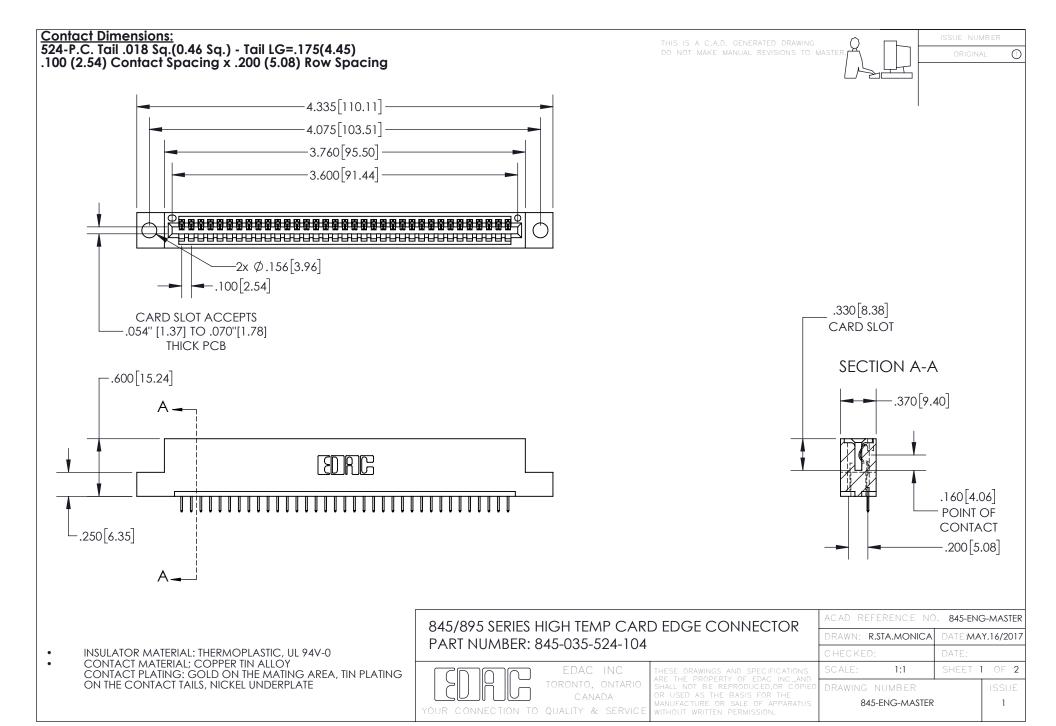

INSULATOR MATERIAL: THERMOPLASTIC POLYESTER, UL 94V-0 DAP MATERIAL AVAILABLE UPON REQUEST

**Contact Code 558** 

CONTACT MATERIAL; COPPER ALLOY CONTACT PLATING: GOLD ON THE MATING AREA, TIN PLATING ON THE CONTACT TAILS, NICKEL UNDERPLATE

## 845/895 SERIES HIGH TEMP CARD EDGE CONNECTOR CONTACT CODE 555,556,558,559,560 DIMENSIONS

YOUR CONNECTION TO QUALITY & SERVICE

Contact Code 559

|   | ACAD REFERENCE NO. 845-ENG-MASTER |                  |  |
|---|-----------------------------------|------------------|--|
|   | DRAWN: R.STA.MONICA               | DATE:MAY.16/2017 |  |
|   | CHECKED:                          | DATE:            |  |
|   | SCALE: 1:1                        | SHEET 2 OF 2     |  |
| D | DRAWING NUMBER                    | ISSUE            |  |

Contact Code 560

845-ENG-MASTER