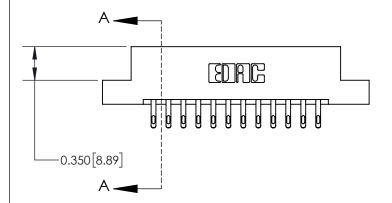

## **Contact Detail**

555-Extender Board Bend (Code 500 Contacts)

.156 [3.96] Contact Spacing x .200 [5.08] Row Spacing

THIS IS A C.A.D. GENERATED DRAWING DO NOT MAKE MANUAL REVISIONS TO MASTER.

ISSUE NUMBER ORIGINAL

**See Accompanying Page for:** 

**Contact Bend Details** 

ISSUE NUMBER

ORIGINAL

1

| 837/887 Series High Temp Co                                           | ACAD REFERENCE NO.                                                                                                                                                                               | 837 ENG MASTER |                  |               |
|-----------------------------------------------------------------------|--------------------------------------------------------------------------------------------------------------------------------------------------------------------------------------------------|----------------|------------------|---------------|
| Contact Bend Detail                                                   |                                                                                                                                                                                                  | DRAWN: J.LEE   | DATE: OCT. 06/09 |               |
|                                                                       |                                                                                                                                                                                                  | CHECKED: DATE: |                  |               |
| EDAC INC TORONTO, ONTARIO CANADA YOUR CONNECTION TO QUALITY & SERVICE | THESE DRAWINGS AND SPECIFICATIONS ARE THE PROPERTY OF EDAC INC.,AND SHALL NOT BE REPRODUCED, OR COPIED OR USED AS THE BASIS FOR THE MANUFACTURE OR SALE OF APPARATUS WITHOUT WRITTEN PERMISSION. | SCALE: NTS     | SHEET            | 2 <b>OF</b> 2 |
|                                                                       |                                                                                                                                                                                                  | DRAWING NUMBER | •                | ISSUE         |
|                                                                       |                                                                                                                                                                                                  | 837 Assembly   |                  | 1             |