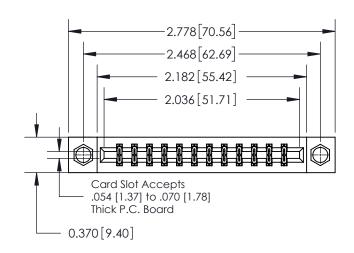

## **Mounting Option**

08-#4-40 Unified Threaded Inserts

0.600 [15.24] 0.330[8.38] Card Slot .160 [4.06] Point of Contact SECTION A-A

837/887 Series High Temp Card Edge Connector Part Number: 837-024-555-208

YOUR CONNECTION TO QUALITY & SERVICE

**EDAC INC** TORONTO, ONTARIO CANADA