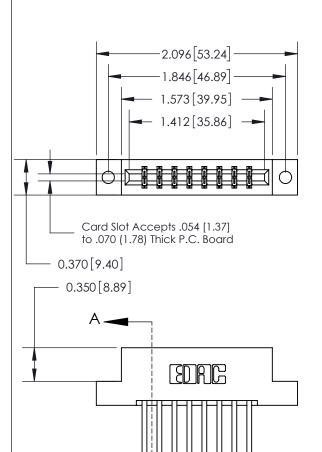

THIS IS A C.A.D. GENERATED DRAWING DO NOT MAKE MANUAL REVISIONS TO MASTER.

ISSUE NUMBER ORIGINAL

|                               | SECTION A-A<br>0.388 [9.86] |
|-------------------------------|-----------------------------|
| .160 [4.06] Point of Contact- | Card Slot                   |
|                               |                             |
|                               |                             |
|                               |                             |
|                               |                             |
|                               | J                           |

833 Series High Temp Card Edge Connector Part Number: 833-016-544-202

**EDAC INC** TORONTO, ONTARIO CANADA

THESE DRAWINGS AND SPECIFICATIONS ARE THE PROPERTY OF EDAC INC.,AND SHALL NOT BE REPRODUCED, OR COPIED OR USED AS THE BASIS FOR THE MANUFACTURE OR SALE OF APPARATUS WITHOUT WRITTEN PERMISSION.

| ACAD REFERENCE NO. | 833 ENG MASTER   |  |  |
|--------------------|------------------|--|--|
| DRAWN: J.LEE       | DATE: OCT. 14/09 |  |  |
| CHECKED:           | DATE:            |  |  |
| SCALE: NTS         | SHEET 1 OF 3     |  |  |
| DRAWING NUMBER     | ISSUE            |  |  |
| 833 Assembly       | 1                |  |  |