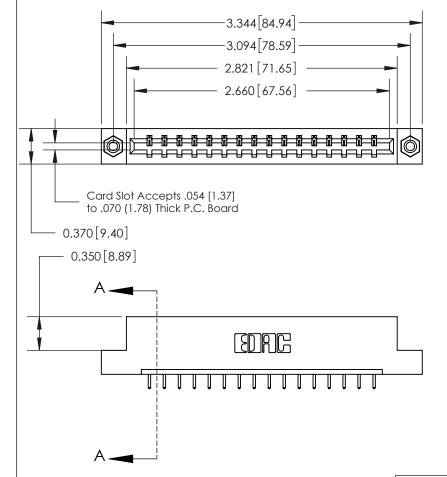

**Mounting Option** 

08-#4-40 Unified Threaded Inserts

## **Contact Detail**

521-P.C. Tail .025 Sq.(0.64 Sq.) - Tail LG=.150(3.81)

.156 [3.96] Contact Spacing x .200 [5.08] Row Spacing

See Accompanying Page for:

THIS IS A C.A.D. GENERATED DRAWING DO NOT MAKE MANUAL REVISIONS TO MASTER.

## 833 Series High Temp Card Edge Connector Part Number: 833-016-521-108

**Bend Detail Mounting Options** 

|                    | EDAC INC          |
|--------------------|-------------------|
|                    | TORONTO, ONTARIO  |
|                    | CANADA            |
| YOUR CONNECTION TO | QUALITY & SERVICE |