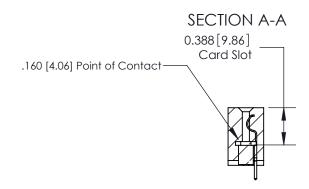

## **Contact Detail**

521-P.C. Tail .025 Sq.(0.64 Sq.) - Tail LG=.150(3.81)

.156 [3.96] Contact Spacing x .200 [5.08] Row Spacing

See Accompanying Page for:

THIS IS A C.A.D. GENERATED DRAWING DO NOT MAKE MANUAL REVISIONS TO MASTER.

## 833 Series High Temp Card Edge Connector Part Number: 833-016-521-108

**Bend Detail Mounting Options** 

|                    | EDAC INC          |
|--------------------|-------------------|
|                    | TORONTO, ONTARIO  |
|                    | CANADA            |
| YOUR CONNECTION TO | QUALITY & SERVICE |