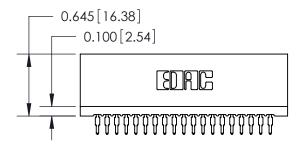

THIS IS A C.A.D. GENERATED DRAWING DO NOT MAKE MANUAL REVISIONS TO MASTER.

ISSUE NUMBER

ORIGINAL

Contact Information
560-Make Before Break (MBB) - Tail LG.=.190(4.83)
.100" (2.54mm) Contact Spacing x .200" (5.08mm) Row Spacing

ACAD REFERENCE NO. 745 Series Ultra-Mate Card Edge Connector - Press Fit DRAWN: Part Number: 745-038-560-206 CHECKED: SCALE: **EDAC INC** THESE DRAWINGS AND SPECIFICATIONS ARE THE PROPERTY OF EDAC INC.,AND TORONTO, ONTARIO SHALL NOT BE REPRODUCED, OR COPIED CANADA OR USED AS THE BASIS FOR THE MANUFACTURE OR SALE OF APPARATUS YOUR CONNECTION TO QUALITY & SERVICE WITHOUT WRITTEN PERMISSION.