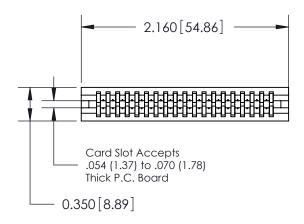

ACAD REFERENCE NO. 745 Series Ultra-Mate Card Edge Connector - Press Fit DRAWN: Part Number: 745-038-560-206 CHECKED: SCALE: **EDAC INC** THESE DRAWINGS AND SPECIFICATIONS ARE THE PROPERTY OF EDAC INC.,AND TORONTO, ONTARIO SHALL NOT BE REPRODUCED, OR COPIED CANADA OR USED AS THE BASIS FOR THE MANUFACTURE OR SALE OF APPARATUS YOUR CONNECTION TO QUALITY & SERVICE WITHOUT WRITTEN PERMISSION.

THIS IS A C.A.D. GENERATED DRAWING DO NOT MAKE MANUAL REVISIONS TO MASTER.

ISSUE NUMBER

ORIGINAL

Contact Information
560-Make Before Break (MBB) - Tail LG.=.190(4.83)
.100" (2.54mm) Contact Spacing x .200" (5.08mm) Row Spacing