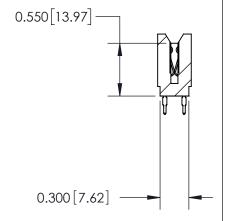

THIS IS A C.A.D. GENERATED DRAWING DO NOT MAKE MANUAL REVISIONS TO MASTER.

ISSUE NUMBER

ORIGINAL

Contact Information
560-Make Before Break (MBB) - Tail LG.=.190(4.83)
.100" (2.54mm) Contact Spacing x .200" (5.08mm) Row Spacing

ACAD REFERENCE NO. 745 Series Ultra-Mate Card Edge Connector - Press Fit DRAWN: Part Number: 745-038-560-206 CHECKED: SCALE: **EDAC INC** THESE DRAWINGS AND SPECIFICATIONS ARE THE PROPERTY OF EDAC INC.,AND TORONTO, ONTARIO SHALL NOT BE REPRODUCED, OR COPIED CANADA OR USED AS THE BASIS FOR THE MANUFACTURE OR SALE OF APPARATUS YOUR CONNECTION TO QUALITY & SERVICE WITHOUT WRITTEN PERMISSION.