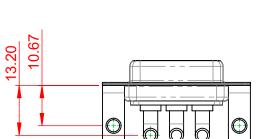

## NOTES:

MATERIAL: HOUSING: SHELL: CONTACT:

THERMOPLASTIC POLYESTER, UL94V-0 STEEL, TIN PLATED COPPER ALLOY, GOLD FLASH PLATED

**OPERATING TEMPERATURE:** 

.X ±0.25 .XX ±0.13

.XXX ±0.05

10.70

5.80