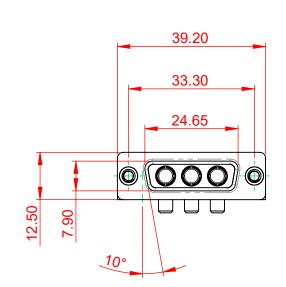

## NOTES:

MATERIAL: HOUSING: SHELL: CONTACT:

THERMOPLASTIC POLYESTER, UL94V-0 STEEL, TIN PLATED COPPER ALLOY, GOLD FLASH PLATED

**OPERATING TEMPERATURE:** 

.X ±0.25 .XX ±0.13

.XXX ±0.05

10.70

5.80

POWER/CO-AX CONTACT RATING: 40A (CURRENT) (IF PRESENT) SIGNAL CONTACT CURRENT RATING: 5A PER CONTACT SIGNAL CONTACT RESISTANCE:  $10m\Omega$  MAX.

**INSULATOR RESISTANCE:** DIELECTRIC WITHSTANDING VOLTAGE:

-55°C ~ 125°C

5000MΩ min.

1000V AC rms

THIS SERIES FULLY CONFORMS TO THE EUROPEAN UNION DIRECTIVES 2011/65/EU FOR RoHS COMPLIANCY.

COMPLIANT