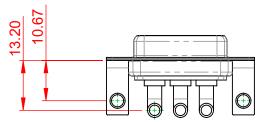

## NOTES:

MATERIAL: HOUSING: SHELL: CONTACT:

THERMOPLASTIC POLYESTER, UL94V-0 STEEL, TIN PLATED COPPER ALLOY, GOLD FLASH PLATED

**OPERATING TEMPERATURE:** 

.X ±0.25 .XX ±0.13

.XXX ±0.05

10.70

5.80