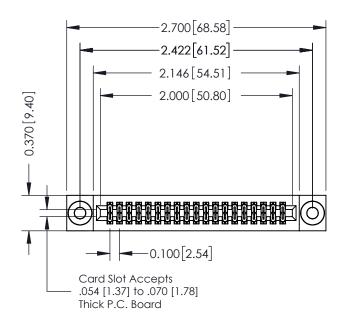

## **See Accompanying Pages for:**

- **Contact Bend Details**
- **Mounting Options**

| 342 / 392 Card Edge Connector |
|-------------------------------|
| Part Number: 392-038-521-203  |

YOUR CONNECTION TO QUALITY & SERVICE