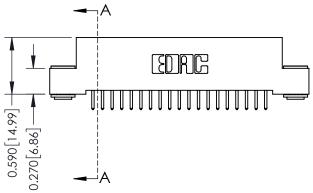

**Mounting Option** 

03-.116 (2.95) I.D. Floating Eyelets

**Contact Detail** 

521-P.C. Tail .025 Sq.(0.64 Sq.) - Tail LG=.160(4.06) .100 [2.54] Contact Spacing x .200 [5.08] Row Spacing





## 0.240 [6.10] Point of Contact 0.410[10.41] SECTION A-A

## **See Accompanying Pages for:**

- **Contact Bend Details**
- **Mounting Options**

| 342 / 392 Card Edge Connector |
|-------------------------------|
| Part Number: 392-038-521-203  |

YOUR CONNECTION TO QUALITY & SERVICE

342 ENG MASTER DATE: OCT. 06/09 J.LEE NTS SHEET 1 OF 3

342 Assembly

THIS IS A C.A.D. GENERATED DRAWING DO NOT MAKE MANUAL REVISIONS TO MASTER. ISSUE NUMBER

ORIGINAL

1



| 342 / 392 Series Card Edge Connector<br>Contact Bend Detail |                                                                                                                                              | ACAD REFERENCE NO. 342 ENG MASTER |             |          |          |
|---------------------------------------------------------