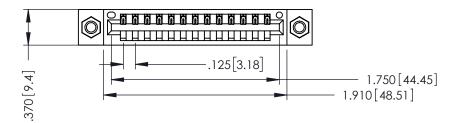

THIS IS A C.A.D. GENERATED DRAWING DO NOT MAKE MANUAL REVISIONS TO MASTER.

ISSUE NUMBER

ORIGINAL

1

INSULATOR MATERIAL: THERMOPLASTIC POLYESTER, UL 94V-0 CONTACT MATERIAL; COPPER, NICKEL, TIN ALLOY CA-725 CONTACT PLATING: GOLD ON THE MATING AREA, TIN-LEAD ON THE CONTACT TAILS, NICKEL UNDERPLATE

346/396 SERIES CARD EDGE CONNECTOR PART NUMBER: 346-013-540-607

YOUR CONNECTION TO QUALITY & SERVICE

**EDAC INC** TORONTO, ONTARIO CANADA

THESE DRAWINGS AND SPECIFICATIONS ARE THE PROPERTY OF EDAC INC.,AND SHALL NOT BE REPRODUCED,OR COPIED OR USED AS THE BASIS FOR THE MANUFACTURE OR SALE OF APPARATUS WITHOUT WRITTEN PERMISSION.

| ACAD REFERENCE NO. |       | 346-ENG-MASTER |           |
|--------------------|-------|----------------|-----------|
| DRAWN: .           | J.LEE | DATE: AF       | PR. 22/09 |
| CHECKED:           |       | DATE:          |           |
| SCALE:             | 1:1   | SHEET 1        | OF 2      |
| DRAWING NUMBER     |       |                | ISSUE     |
| 346-ENG-MASTER     |       |                | 1         |