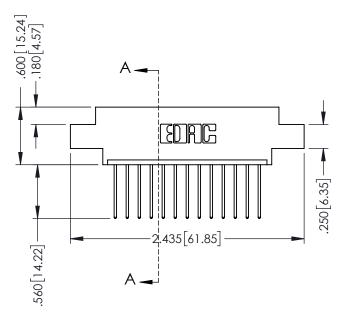

.330 [8.38] Slot Depth .160 [4.06] Point of Contact

**SECTION A-A** 

ISSUE NUMBER ORIGINAL 1

## **Contact Code 555**

## **Contact Code 556**

INSULATOR MATERIAL: THERMOPLASTIC POLYESTER, UL 94V-0 CONTACT MATERIAL; COPPER, NICKEL, TIN ALLOY CA-725 CONTACT PLATING: GOLD ON THE MATING AREA, TIN-LEAD

ON THE CONTACT TAILS, NICKEL UNDERPLATE

## 346/396 SERIES CARD EDGE CONNECTOR CONTACT CODE 555,556,558,559,560 DIMENSIONS

YOUR CONNECTION TO QUALITY & SERVICE

**EDAC INC** TORONTO, ONTARIO CANADA

THESE DRAWINGS AND SPECIFICATIONS ARE THE PROPERTY OF EDAC INC.,AND SHALL NOT BE REPRODUCED, OR COPIED OR USED AS THE BASIS FOR THE MANUFACTURE OR SALE OF APPARATUS WITHOUT WRITTEN PERMISSION.

|  | ACAD REFERENCE NO. | 346-ENG-MASTER   |  |
|--|--------------------|------------------|--|
|  | DRAWN: J.LEE       | DATE: APR. 22/09 |  |
|  | CHECKED:           | DATE:            |  |
|  | SCALE: 1:1         | SHEET 2 OF 2     |  |
|  | DRAWING NUMBER     | ISSUE            |  |
|  | 346-ENG-MASTER     | 1                |  |