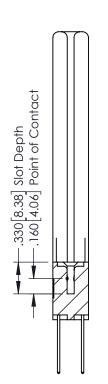

## **Contact Code 555**

## **Contact Code 556**

INSULATOR MATERIAL: THERMOPLASTIC POLYESTER, UL 94V-0 CONTACT MATERIAL; COPPER, NICKEL, TIN ALLOY CA-725 CONTACT PLATING: GOLD ON THE MATING AREA, TIN-LEAD

ON THE CONTACT TAILS, NICKEL UNDERPLATE