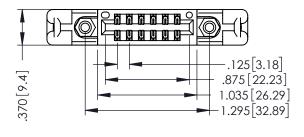

346/396 SERIES CARD EDGE CONNECTOR PART NUMBER: 346-012-540-258

YOUR CONNECTION TO QUALITY & SERVICE

**EDAC INC** TORONTO, ONTARIO CANADA

THESE DRAWINGS AND SPECIFICATIONS ARE THE PROPERTY OF EDAC INC.,AND SHALL NOT BE REPRODUCED,OR COPIED OR USED AS THE BASIS FOR THE MANUFACTURE OR SALE OF APPARATUS WITHOUT WRITTEN PERMISSION.

THIS IS A C.A.D. GENERATED DRAWING DO NOT MAKE MANUAL REVISIONS TO MASTER.

ISSUE NUMBER

ORIGINAL

1

- INSULATOR MATERIAL: THERMOPLASTIC POLYESTER, UL 94V-0 CONTACT MATERIAL; COPPER, NICKEL, TIN ALLOY CA-725
  - CONTACT PLATING: GOLD ON THE MATING AREA, TIN-LEAD ON THE CONTACT TAILS, NICKEL UNDERPLATE