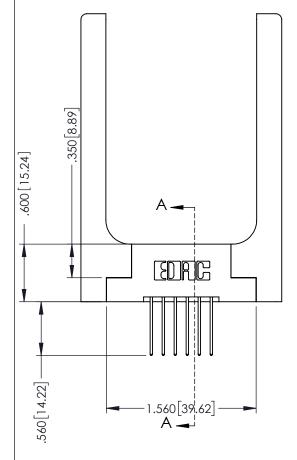

## 346/396 SERIES CARD EDGE CONNECTOR CONTACT CODE 555,556,558,559,560 DIMENSIONS

YOUR CONNECTION TO QUALITY & SERVICE

**EDAC INC** TORONTO, ONTARIO CANADA

THESE DRAWINGS AND SPECIFICATIONS ARE THE PROPERTY OF EDAC INC.,AND SHALL NOT BE REPRODUCED, OR COPIED OR USED AS THE BASIS FOR THE MANUFACTURE OR SALE OF APPARATUS WITHOUT WRITTEN PERMISSION.

346-ENG-MASTER

SECTION A-A

ISSUE NUMBER ORIGINAL 1