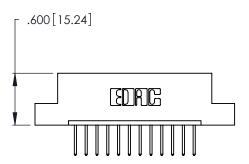

THIS IS A C.A.D. GENERATED DRAWING DO NOT MAKE MANUAL REVISIONS TO MASTER.

1

346/396 SERIES CARD EDGE CONNECTOR PART NUMBER: 346-012-526-104

**EDAC INC** TORONTO, ONTARIO CANADA

THESE DRAWINGS AND SPECIFICATIONS ARE THE PROPERTY OF EDAC INC.,AND SHALL NOT BE REPRODUCED, OR COPIED OR USED AS THE BASIS FOR THE MANUFACTURE OR SALE OF APPARATUS WITHOUT WRITTEN PERMISSION.

346/396 SERIES CARD EDGE CONNECTOR CONTACT CODE 555,556,558,559,560 DIMENSIONS

YOUR CONNECTION TO QUALITY & SERVICE

**EDAC INC** TORONTO, ONTARIO CANADA

THESE DRAWINGS AND SPECIFICATIONS ARE THE PROPERTY OF EDAC INC.,AND SHALL NOT BE REPRODUCED, OR COPIED OR USED AS THE BASIS FOR THE MANUFACTURE OR SALE OF APPARATUS WITHOUT WRITTEN PERMISSION.