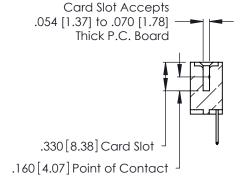

**Contact Code 560** 

INSULATOR MATERIAL: THERMOPLASTIC POLYESTER, UL 94V-0 CONTACT MATERIAL; COPPER, NICKEL, TIN ALLOY CA-725 CONTACT PLATING: GOLD ON THE MATING AREA, TIN-LEAD

ON THE CONTACT TAILS, NICKEL UNDERPLATE

346/396 SERIES CARD EDGE CONNECTOR CONTACT CODE 555,556,558,559,560 DIMENSIONS

YOUR CONNECTION TO QUALITY & SERVICE

**EDAC INC** TORONTO, ONTARIO CANADA

THESE DRAWINGS AND SPECIFICATIONS ARE THE PROPERTY OF EDAC INC.,AND SHALL NOT BE REPRODUCED, OR COPIED OR USED AS THE BASIS FOR THE MANUFACTURE OR SALE OF APPARATUS WITHOUT WRITTEN PERMISSION.