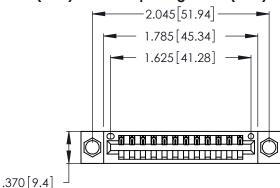

<u>Contact Dimensions:</u>
526-P.C. Tail .018 Sq. (0.46 Sq.) - Tail LG. =.350 (8.89)
.125 (3.18) Contact Spacing x .250 (6.35) Row Spacing

- INSULATOR MATERIAL: THERMOPLASTIC POLYESTER, UL 94V-0 CONTACT MATERIAL; COPPER, NICKEL, TIN\_ALLOY CA-725
- CONTACT PLATING: GOLD ON THE MATING AREA, TIN-LEAD ON THE CONTACT TAILS, NICKEL UNDERPLATE

THIS IS A C.A.D. GENERATED DRAWING DO NOT MAKE MANUAL REVISIONS TO MASTER.

1

346/396 SERIES CARD EDGE CONNECTOR PART NUMBER: 346-012-526-104

**EDAC INC** TORONTO, ONTARIO CANADA

THESE DRAWINGS AND SPECIFICATIONS ARE THE PROPERTY OF EDAC INC.,AND SHALL NOT BE REPRODUCED, OR COPIED OR USED AS THE BASIS FOR THE MANUFACTURE OR SALE OF APPARATUS WITHOUT WRITTEN PERMISSION.