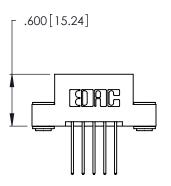

THIS IS A C.A.D. GENERATED DRAWING DO NOT MAKE MANUAL REVISIONS TO MASTER.

Contact Code 556

ISSUE NUMBER

ORIGINAL

1

**Contact Code 555** 

INSULATOR MATERIAL: THERMOPLASTIC POLYESTER, UL 94V-0 CONTACT MATERIAL; COPPER, NICKEL, TIN ALLOY CA-725 CONTACT PLATING: GOLD ON THE MATING AREA, TIN-LEAD ON THE CONTACT TAILS, NICKEL UNDERPLATE