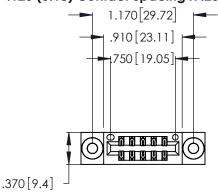

346/396 SERIES CARD EDGE CONNECTOR PART NUMBER: 346-010-540-203

**EDAC INC** TORONTO, ONTARIO CANADA

THESE DRAWINGS AND SPECIFICATIONS ARE THE PROPERTY OF EDAC INC.,AND SHALL NOT BE REPRODUCED, OR COPIED OR USED AS THE BASIS FOR THE MANUFACTURE OR SALE OF APPARATUS WITHOUT WRITTEN PERMISSION.

Contact Dimensions: 540-Wire Wrap .025 Sq. (0.64 Sq.) - Tail LG. =.560 (14.22) .125 (3.18) Contact Spacing x .250 (6.35) Row Spacing

- INSULATOR MATERIAL: THERMOPLASTIC POLYESTER, UL 94V-0 CONTACT MATERIAL; COPPER, NICKEL, TIN ALLOY CA-725
- CONTACT PLATING: GOLD ON THE MATING AREA, TIN-LEAD ON THE CONTACT TAILS, NICKEL UNDERPLATE