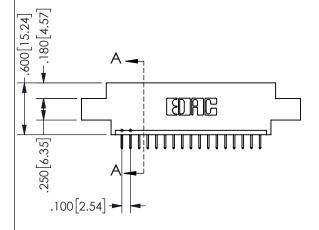

## 345/395 SERIES CARD EDGE CONNECTOR CONTACT CODE 555,556,558,559,560 DIMENSIONS

YOUR CONNECTION TO QUALITY & SERVICE

**EDAC INC** TORONTO, ONTARIO CANADA

THESE DRAWINGS AND SPECIFICATIONS ARE THE PROPERTY OF EDAC INC.,AND SHALL NOT BE REPRODUCED, OR COPIED OR USED AS THE BASIS FOR THE MANUFACTURE OR SALE OF APPARATUS WITHOUT WRITTEN PERMISSION.

| ACAD REFERENCE NO.  | 345-ENG-MASTER   |
|---------------------|------------------|
| DRAWN: R.STA.MONICA | DATE:MAY.16/2017 |
| CHECKED:            | DATE:            |
| SCALE: 1:1          | SHEET 2 OF 2     |
| DRAWING NUMBER      | ISSUE            |
| 345-ENG-MASTER      | 1                |