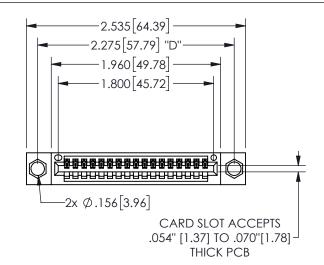

## SECTION A-A

345/395 SERIES CARD EDGE CONNECTOR PART NUMBER: 345-017-524-604

**EDAC INC** TORONTO, ONTARIO CANADA

THESE DRAWINGS AND SPECIFICATIONS ARE THE PROPERTY OF EDAC INC.,AND SHALL NOT BE REPRODUCED, OR COPIED OR USED AS THE BASIS FOR THE MANUFACTURE OR SALE OF APPARATUS WITHOUT WRITTEN PERMISSION.

| ACAD REFERENCE NO.  | 345-ENG-MASTER   |
|---------------------|------------------|
| DRAWN: R.STA.MONICA | DATE:MAY.16/2017 |
| CHECKED:            | DATE:            |
| SCALE: NTS          | SHEET 1 OF 2     |
| DRAWING NUMBER      | ISSUE            |
| 345-ENG-MASTER      | 1                |
|                     |                  |