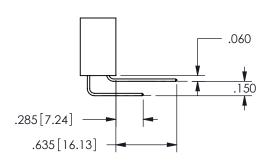

THIS IS A C.A.D. GENERATED DRAWING DO NOT MAKE MANUAL REVISIONS TO MASTER.

ISSUE NUMBER

ORIGINAL

1

<u>Contact Dimensions:</u>
524-P.C. Tail .018 Sq.(0.46 Sq.) - Tail LG=.175(4.45)
.100 (2.54) Contact Spacing x .200 (5.08) Row Spacing

.160 4.06 .330[8.38] POINT OF CARD SLOT CONTACT

## SECTION A-A

345/395 SERIES CARD EDGE CONNECTOR PART NUMBER: 345-017-524-604

**EDAC INC** TORONTO, ONTARIO CANADA

THESE DRAWINGS AND SPECIFICATIONS ARE THE PROPERTY OF EDAC INC.,AND SHALL NOT BE REPRODUCED, OR COPIED OR USED AS THE BASIS FOR THE MANUFACTURE OR SALE OF APPARATUS WITHOUT WRITTEN PERMISSION.