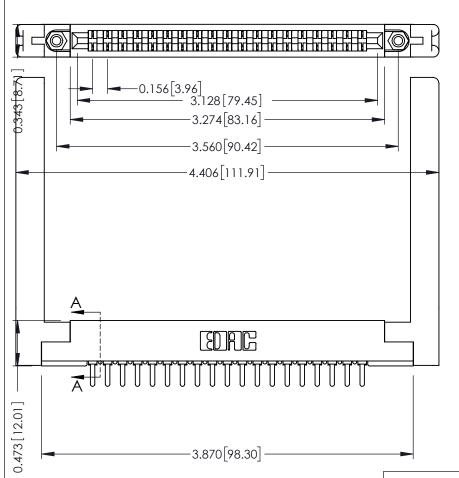

.156 [3.96] Contact Spacing x .200 [5.08] Row Spacing

THIS IS A C.A.D. GENERATED DRAWING DO NOT MAKE MANUAL REVISIONS TO MASTER.

ISSUE NUMBER

ORIGINAL

SECTION A-A

.175 [4.45] Point of Contact (FROM BTM OF SLOT)

Card Slot Accepts .054 [1.37] to .070 [1.78] Thick P.C. Board

**See Accompanying Pages for:** 

- **Contact Bend Details**
- **Mounting Options**

307 / 357 Card Edge Connector Part Number: 307-019-421-158