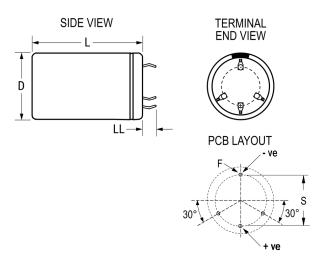

## ALC80E243KP100

Aliases (A547KW243M100E)

ALC80, Aluminum Electrolytic, 24,000 uF, 20%, 100 VDC, -40/+105°C

Click here for the 3D model.

| Dimensions |                 |
|------------|-----------------|
| D          | 50mm +1mm       |
| L          | 105mm +/-2mm    |
| S          | 22.5mm +/-0.1mm |
| LL         | 4mm +/-1mm      |
| F          | 2mm +/-0.1mm    |