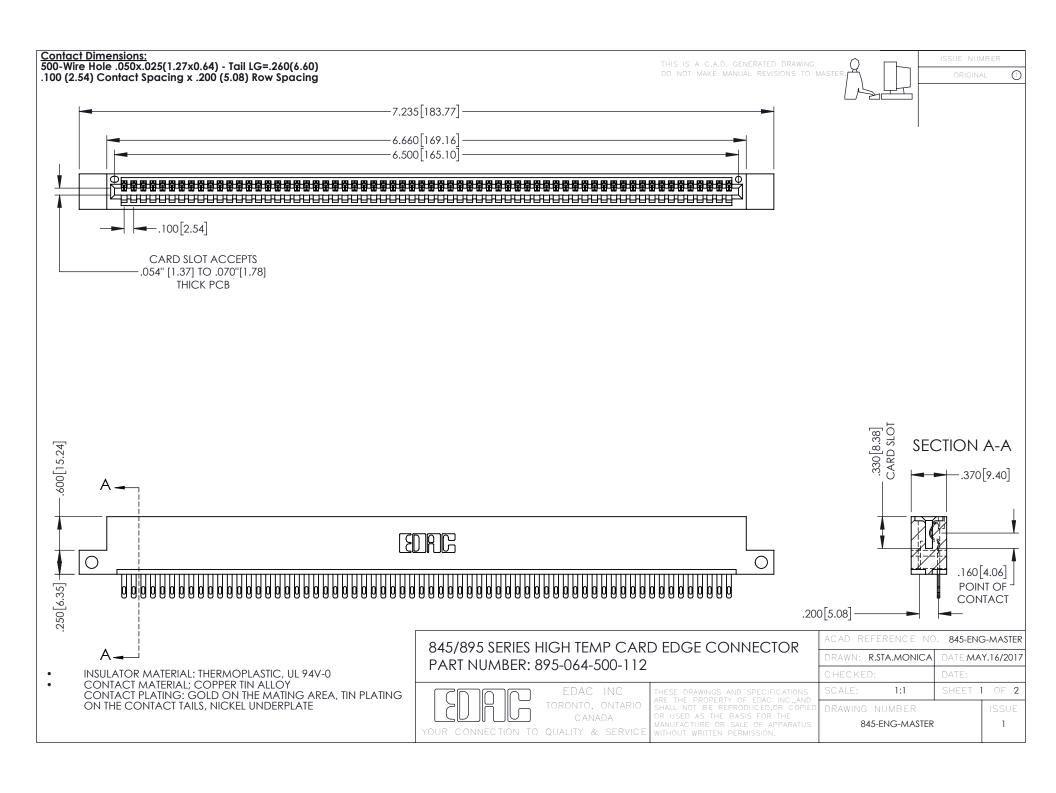

**Contact Code 558** Contact Code 559 Contact Code 560

- INSULATOR MATERIAL: THERMOPLASTIC POLYESTER, UL 94V-0 DAP MATERIAL AVAILABLE UPON REQUEST
- CONTACT MATERIAL; COPPER ALLOY

CONTACT PLATING: GOLD ON THE MATING AREA, TIN PLATING ON THE CONTACT TAILS, NICKEL UNDERPLATE

## 845/895 SERIES HIGH TEMP CARD EDGE CONNECTOR CONTACT CODE 555,556,558,559,560 DIMENSIONS

YOUR CONNECTION TO QUALITY & SERVICE

|   | ACAD REFERENCE NO. 845-ENG-MASTER |                  |
|---|-----------------------------------|------------------|
|   | DRAWN: R.STA.MONICA               | DATE:MAY.16/2017 |
|   | CHECKED:                          | DATE:            |
|   | SCALE: 1:1                        | SHEET 2 OF 2     |
| D | DRAWING NUMBER                    | ISSUE            |

845-ENG-MASTER